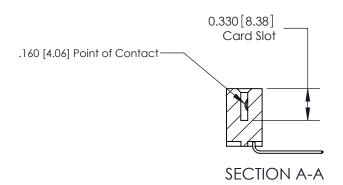

**See Accompanying Pages for:** 

**Contact Bend Details** 

837/887 Series High Temp Card Edge Connector Part Number: 887-027-559-608

**EDAC INC** TORONTO, ONTARIO CANADA

THESE DRAWINGS AND SPECIFICATIONS ARE THE PROPERTY OF EDAC INC.,AND SHALL NOT BE REPRODUCED, OR COPIED OR USED AS THE BASIS FOR THE MANUFACTURE OR SALE OF APPARATUS WITHOUT WRITTEN PERMISSION.

ISSUE NUMBER

ORIGINAL

1

|                     | 837/887 Series High Temp Card Edge Connector |                                                                                           | ACAD REFERENCE | NO. 837 EN       | 837 ENG MASTER |  |
|---------------------|----------------------------------------------|-------------------------------------------------------------------------------------------|----------------|------------------|----------------|--|
| Contact Bend Detail |                                              | DRAWN: J.LEE                                                                              | DATE: OC       | DATE: OCT. 06/09 |                |  |
|                     | Confact Bend Defail                          |                                                                                           | CHECKED:       | DATE:            |                |  |
|                     | EDAC INC THESE DRAW                          | THESE DRAWINGS AND SPECIFICATIONS                                                         | SCALE: NTS     | SHEET            | 2 <b>OF</b> 2  |  |
|                     | TORONTO, ONTARIO                             | ARE THE PROPERTY OF EDAC INC.,AND SHALL NOT BE REPRODUCED,OR COPIED                       | DRAWING NUMBER |                  | ISSUE          |  |
|                     | YOUR CONNECTION TO QUALITY & SERVICE         | OR USED AS THE BASIS FOR THE MANUFACTURE OR SALE OF APPARATUS WITHOUT WRITTEN PERMISSION. | 837 Assembly   |                  | 1              |  |