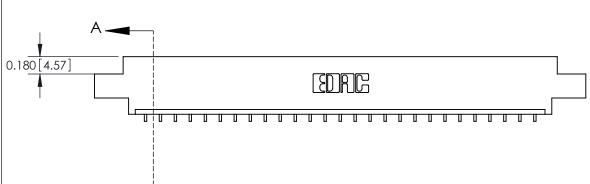

**See Accompanying Pages for:** 

**Contact Bend Details** 

837/887 Series High Temp Card Edge Connector Part Number: 887-027-559-608

**EDAC INC** TORONTO, ONTARIO CANADA

THESE DRAWINGS AND SPECIFICATIONS ARE THE PROPERTY OF EDAC INC.,AND SHALL NOT BE REPRODUCED, OR COPIED OR USED AS THE BASIS FOR THE MANUFACTURE OR SALE OF APPARATUS WITHOUT WRITTEN PERMISSION.

ISSUE NUMBER

ORIGINAL

1

|                     | 837/887 Series High Temp Card Edge Connector |                                                                                           | ACAD REFERENCE | NO. 837 EN       | 837 ENG MASTER |  |
|---------------------|----------------------------------------------|-------------------------------------------------------------------------------------------|----------------|------------------|----------------|--|
| Contact Bend Detail |                                              | DRAWN: J.LEE                                                                              | DATE: OC       | DATE: OCT. 06/09 |                |  |
|                     | Confact Bend Defail                          |                                                                                           | CHECKED:       | DATE:            |                |  |
|                     | EDAC INC THESE DRAW                          | THESE DRAWINGS AND SPECIFICATIONS                                                         | SCALE: NTS     | SHEET            | 2 <b>OF</b> 2  |  |
|                     | TORONTO, ONTARIO                             | ARE THE PROPERTY OF EDAC INC.,AND SHALL NOT BE REPRODUCED,OR COPIED                       | DRAWING NUMBER |                  | ISSUE          |  |
|                     | YOUR CONNECTION TO QUALITY & SERVICE         | OR USED AS THE BASIS FOR THE MANUFACTURE OR SALE OF APPARATUS WITHOUT WRITTEN PERMISSION. | 837 Assembly   |                  | 1              |  |