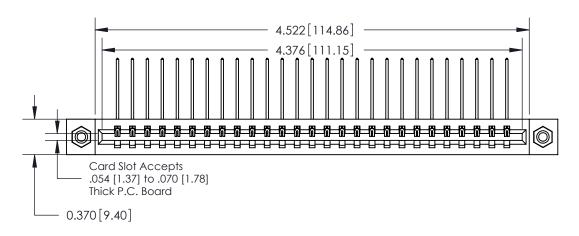

**Mounting Option** 

08-#4-40 Unified Threaded Inserts

## **Contact Detail**

559-90 Degree Bend (Code 541 Contacts)

.156 [3.96] Contact Spacing x .200 [5.08] Row Spacing

THIS IS A C.A.D. GENERATED DRAWING DO NOT MAKE MANUAL REVISIONS TO MASTER.

ISSUE NUMBER

ORIGINAL

**See Accompanying Pages for:** 

**Contact Bend Details** 

837/887 Series High Temp Card Edge Connector Part Number: 887-027-559-608

**EDAC INC** TORONTO, ONTARIO CANADA

THESE DRAWINGS AND SPECIFICATIONS ARE THE PROPERTY OF EDAC INC.,AND SHALL NOT BE REPRODUCED, OR COPIED OR USED AS THE BASIS FOR THE MANUFACTURE OR SALE OF APPARATUS WITHOUT WRITTEN PERMISSION.