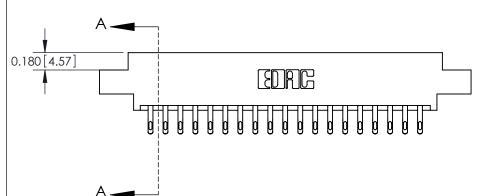

**Mounting Option** 

04-.156 (3.96) Dia. Mounting Holes

## **Contact Detail**

555-Extender Board Bend (Code 500 Contacts)

.156 [3.96] Contact Spacing x .200 [5.08] Row Spacing

THIS IS A C.A.D. GENERATED DRAWING DO NOT MAKE MANUAL REVISIONS TO MASTER.



ISSUE NUMBER

ORIGINAL







**See Accompanying Pages for:** 

**Contact Bend Details** 

837/887 Series High Temp Card Edge Connector Part Number: 887-038-555-804



**EDAC INC** TORONTO, ONTARIO CANADA

THESE DRAWINGS AND SPECIFICATIONS ARE THE PROPERTY OF EDAC INC.,AND SHALL NOT BE REPRODUCED, OR COPIED OR USED AS THE BASIS FOR THE MANUFACTURE OR SALE OF APPARATUS WITHOUT WRITTEN PERMISSION.

| ACAD REFERENCE NO. | 837 ENG MASTER   |  |  |
|--------------------|------------------|--|--|
| DRAWN: J.LEE       | DATE: OCT. 06/09 |  |  |
| CHECKED:           | DATE:            |  |  |
| SCALE: NTS         | SHEET 1 OF 2     |  |  |
| DRAWING NUMBER     | ISSUE            |  |  |
| 837 Assembly       | 1                |  |  |



ISSUE NUMBER

ORIGINAL

1



|                     | 837/887 Series High Temp Card Edge