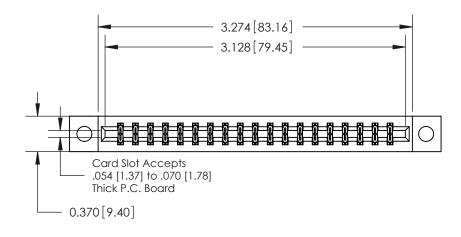

ORIGINAL

**See Accompanying Pages for:** 

**Contact Bend Details** 

837/887 Series High Temp Card Edge Connector Part Number: 887-038-555-804

**EDAC INC** TORONTO, ONTARIO CANADA

THESE DRAWINGS AND SPECIFICATIONS ARE THE PROPERTY OF EDAC INC.,AND SHALL NOT BE REPRODUCED, OR COPIED OR USED AS THE BASIS FOR THE MANUFACTURE OR SALE OF APPARATUS WITHOUT WRITTEN PERMISSION.