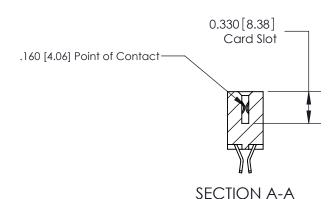

## **Contact Detail**

555-Extender Board Bend (Code 500 Contacts)

.156 [3.96] Contact Spacing x .200 [5.08] Row Spacing

THIS IS A C.A.D. GENERATED DRAWING DO NOT MAKE MANUAL REVISIONS TO MASTER.

ISSUE NUMBER