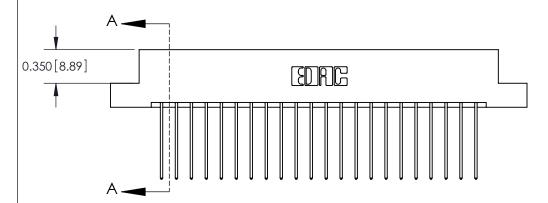

## **Contact Detail**

541-Wire Wrap .025 Sq.(0.64 Sq.) - Tail LG=.750(19.05)

.156 [3.96] Contact Spacing x .200 [5.08] Row Spacing

THIS IS A C.A.D. GENERATED DRAWING DO NOT MAKE MANUAL REVISIONS TO MASTER.