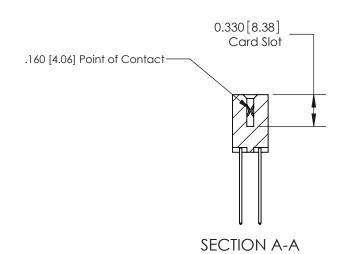

ISSUE NUMBER

ORIGINAL

1

| 837/887 Series High Temp Card Edge Connector<br>Contact Bend Detail |                                                                                                                                                                                                                                                                          | ACAD REFERENCE                   | NO. 837 EN   | 837 ENG MASTER   |               |  |
|---------------------------------------------------------------------|--------------------------------------------------------------------------------------------------------------------------------------------------------------------------------------------------------------------------------------------------------------------------|----------------------------------|--------------|------------------|---------------|--|
|                                                                     |                                                                                                                                                                                                                                                                          | DRAWN: J.LEE                     | DATE: OC     | DATE: OCT. 06/09 |               |  |
|                                                                     | Confact bend Defail                                                                                                                                                                                                                                                      |                                  | CHECKED:     | DATE:            | DATE:         |  |
|                                                                     | EDAC INC TORONTO, ONTARIO CANADA YOUR CONNECTION TO QUALITY & SERVICE  THESE DRAWINGS AND SPECIFICATIONS ARE THE PROPERTY OF EDAC INC., AND SHALL NOT BE REPRODUCED, OR COPIED OR USED AS THE BASIS FOR THE MANUFACTURE OR SALE OF APPARATUS WITHOUT WRITTEN PERMISSION. |                                  | SCALE: NTS   | SHEET            | 2 <b>OF</b> 2 |  |
|                                                                     |                                                                                                                                                                                                                                                                          | DRAWING NUMBER                   |              | ISSUE            |               |  |
|                                                                     |                                                                                                                                                                                                                                                                          | MANUFACTURE OR SALE OF APPARATUS | 837 Assembly |                  | 1             |  |