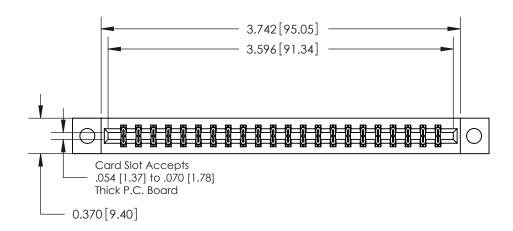

**Mounting Option** 

04-.156 (3.96) Dia. Mounting Holes

## **Contact Detail**

541-Wire Wrap .025 Sq.(0.64 Sq.) - Tail LG=.750(19.05)

.156 [3.96] Contact Spacing x .200 [5.08] Row Spacing

THIS IS A C.A.D. GENERATED DRAWING DO NOT MAKE MANUAL REVISIONS TO MASTER.