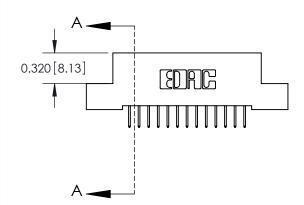

**SECTION A-A** 

842 Assembly

THIS IS A C.A.D. GENERATED DRAWING DO NOT MAKE MANUAL REVISIONS TO MASTER

ORIGINAL (1)

| 842/892 Series High Temp Card Edge Connector |                                                                 |              | ACAD REFERENCE NO. 842 ENG MASTER |          |          |  |
|----------------------------------------------|-----------------------------------------------------------------|--------------|-----------------------------------|----------|----------|--|
| Contact Bend Detail                          |                                                                 | DRAWN:       | J.LEE                             | DATE: OC | T. 06/09 |  |
|                                              |                                                                 | CHECKE       | ):                                | DATE:    |          |  |
| EDAC INC                                     | ARE THE PROPERTY OF FRACTING AND                                |              | NTS                               | SHEET :  | 2 OF 3   |  |
| TORONTO, ONTARIO                             | SHALL NOT BE REPRODUCED, OR COPIED OR USED AS THE BASIS FOR THE | DRAWING      | NUMBER                            |          | ISSUE    |  |
| YOUR CONNECTION TO QUALITY & SERVICE         | MANUFACTURE OR SALE OF APPARATUS WITHOUT WRITTEN PERMISSION.    | 842 Assembly |                                   | 1        |          |  |