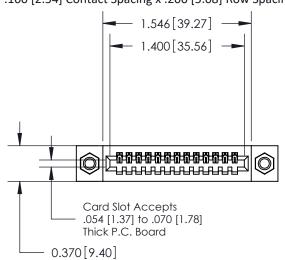

## **Contact Detail**

524-P.C. Tail .018 Sq.(0.46 Sq.) - Tail LG=.185(4.70) .100 [2.54] Contact Spacing x .200 [5.08] Row Spacing

**See Accompanying Pages for:** 

- **Contact Bend Details**
- **Mounting Options**

.240 [6.10] Point of Contact-

842/892 Series High Temp Card Edge Connector Part Number: 892-013-524-107

|   | ACAD REFERENCE NO | . 842 ENG MASTER |  |  |  |
|---|-------------------|------------------|--|--|--|
|   | DRAWN: J.LEE      | DATE: OCT. 06/09 |  |  |  |
|   | CHECKED:          | DATE:            |  |  |  |
|   | SCALE: NTS        | SHEET 1 OF 3     |  |  |  |
| ) | DRAWING NUMBER    | ISSUE            |  |  |  |