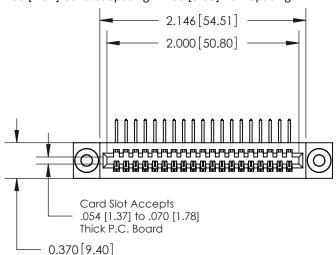

**Mounting Options** 

.240 [6.10] Point of Contact-

842/892 Series High Temp Card Edge Connector Part Number: 892-019-558-103

YOUR CONNECTION TO QUALITY & SERVICE

CANADA

842 ENG MASTER J.LEE DATE: OCT. 06/09 SHEET 1 OF 3