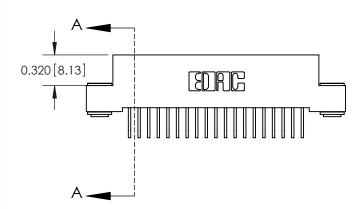

SECTION A-A

842 Assembly

THIS IS A C.A.D. GENERATED DRAWING DO NOT MAKE MANUAL REVISIONS TO MASTER

ORIGINAL (1)

| 842/892 Series High Temp Card Edge Connector<br>Contact Bend Detail |                                                                                                 | ACAD REFERENCE NO. 842 ENG MASTER |             |                  |        |
|---------------------------------------------------------------------|-------------------------------------------------------------------------------------------------|-----------------------------------|-------------|------------------|--------|
|                                                                     |                                                                                                 | DRAWN:                            | J.LEE       | DATE: OCT. 06/09 |        |
|                                                                     |                                                                                                 | CHECKED:                          |             | DATE:            |        |
| EDAC INC                                                            | THESE DRAWINGS AND SPECIFICATIONS ARE THE PROPERTY OF EDAC INCAND                               | SCALE:                            | NTS         | SHEET :          | 2 OF 3 |
| TORONTO, ONTARIO                                                    | SHALL NOT BE REPRODUCED,OR COPIED OR USED AS THE BASIS FOR THE MANUFACTURE OR SALE OF APPARATUS | DRAWING                           | NUMBER      |                  | ISSUE  |
| YOUR CONNECTION TO QUALITY & SERVICE                                |                                                                                                 | 8                                 | 42 Assembly |                  | 1      |