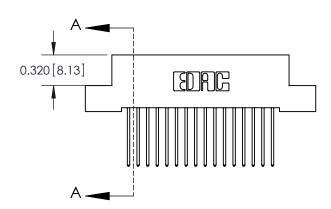

.240 [6.10] Point of Contact-

842/892 Series High Temp Card Edge Connector Part Number: 892-032-540-207

YOUR CONNECTION TO QUALITY & SERVICE

CANADA

842 ENG MASTER J.LEE DATE: OCT. 06/09 SHEET 1 OF 3

842 Assembly