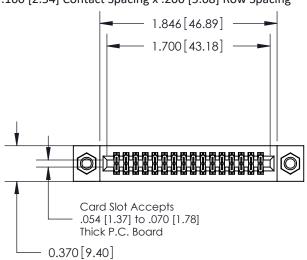

## **Contact Detail**

540-Wire Wrap .025 Sq.(0.64 Sq.) - Tail LG=.570(14.48) .100 [2.54] Contact Spacing x .200 [5.08] Row Spacing

**See Accompanying Pages for:** 

- **Contact Bend Details**
- **Mounting Options**

.240 [6.10] Point of Contact-

842/892 Series High Temp Card Edge Connector Part Number: 892-032-540-207

YOUR CONNECTION TO QUALITY & SERVICE

CANADA

842 ENG MASTER J.LEE DATE: OCT. 06/09 SHEET 1 OF 3

842 Assembly