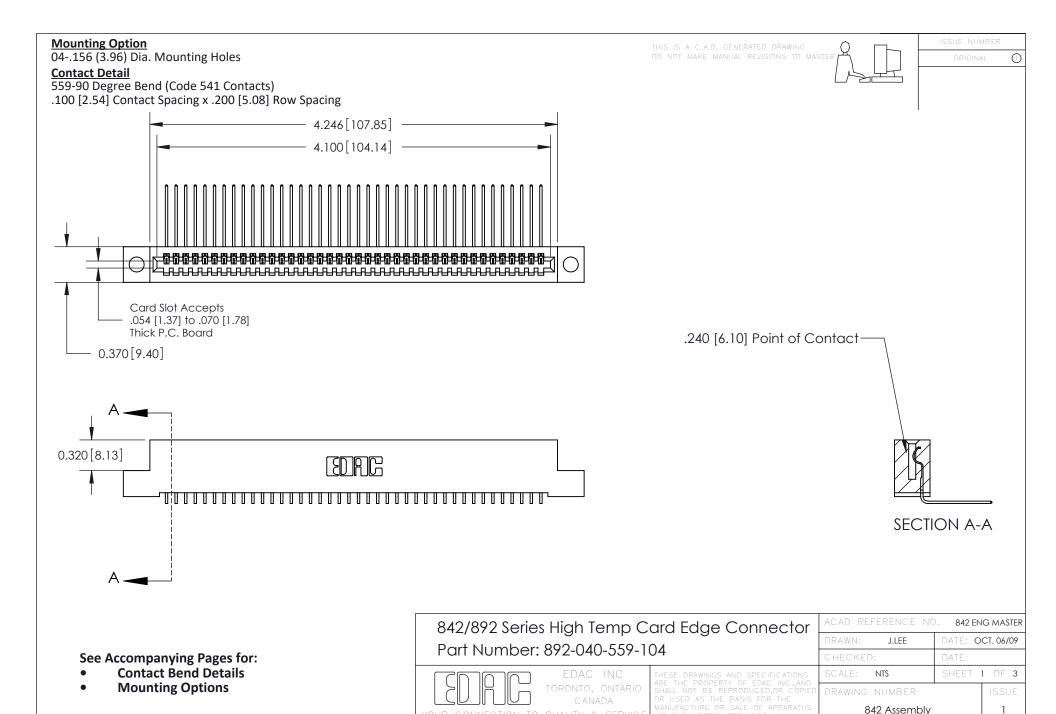

YOUR CONNECTION TO QUALITY & SERVICE

THIS IS A C.A.D. GENERATED DRAWING DO NOT MAKE MANUAL REVISIONS TO MASTER

ORIGINAL (1)



| 842/892 Series High Temp Card Edge Connector<br>Contact Bend Detail |                                                                                                 | ACAD REFERENCE NO. 842 ENG MASTER |             |                  |        |
|---------------------------------------------------------------------|-------------------------------------------------------------------------------------------------|-----------------------------------|-------------|------------------|--------|
|                                                                     |                                                                                                 | DRA