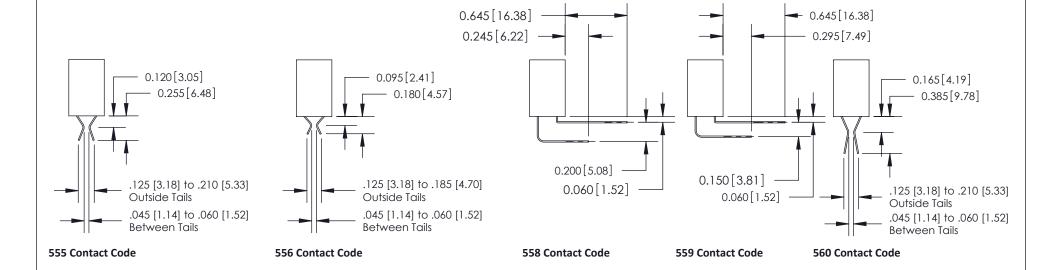

842 Assembly

THIS IS A C.A.D. GENERATED DRAWING DO NOT MAKE MANUAL REVISIONS TO MASTER

ORIGINAL (1)

| 842/892 Series High Temp Card Edge Connector<br>Contact Bend Detail |                                                                              | ACAD REFERENCE NO. 842 ENG MASTER |              |                         |        |  |
|---------------------------------------------------------------------|------------------------------------------------------------------------------|-----------------------------------|--------------|-------------------------|--------|--|
|                                                                     |                                                                              | DRAWN:                            | J.LEE        | DATE: <b>OCT.</b> 06/09 |        |  |
|                                                                     |                                                                              | CHECKED:                          |              | DATE:                   |        |  |
| EDAC INC                                                            | EDAC INC THESE DRAWINGS AND SPECIFICATIONS ARE THE PROPERTY OF EDAC INC. AND | SCALE:                            | NTS          | SHEET :                 | 2 OF 3 |  |
| TORONTO, ONTARIO                                                    | SHALL NOT BE REPRODUCED,OR COPIED OR USED AS THE BASIS FOR THE               | DRAWING                           | NUMBER       |                         | ISSUE  |  |
| YOUR CONNECTION TO QUALITY & SERVICE                                | MANUFACTURE OR SALE OF APPARATUS                                             | 8                                 | 342 Assembly |                         | 1      |  |