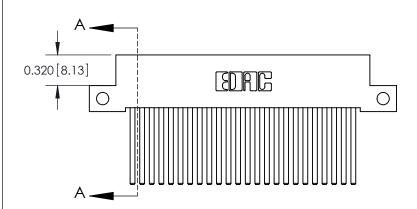

842 ENG MASTER

SECTION A-A

**See Accompanying Pages for:** 

- **Contact Bend Details**
- **Mounting Options**

THIS IS A C.A.D. GENERATED DRAWING DO NOT MAKE MANUAL REVISIONS TO MASTER

ORIGINAL (1)

| 842/892 Series High Temp C           | ACAD REFERENCE NO. 842 ENG MASTER                               |         |             |          |          |
|--------------------------------------|-----------------------------------------------------------------|---------|-------------|----------|----------|
| Contact Bend Detail                  |                                                                 |         | J.LEE       | DATE: OC | T. 06/09 |
|                                      |                                                                 |         | ):          | DATE:    |          |
| EDAC INC                             | ARE THE BROBERTY OF EDAG ING AND                                |         | NTS         | SHEET :  | 2 OF 3   |
| TORONTO, ONTARIO                     | SHALL NOT BE REPRODUCED, OR COPIED OR USED AS THE BASIS FOR THE | DRAWING | NUMBER      |          | ISSUE    |
| YOUR CONNECTION TO QUALITY & SERVICE | MANUFACTURE OR SALE OF APPARATUS WITHOUT WRITTEN PERMISSION.    | 8       | 42 Assembly |          | 1        |