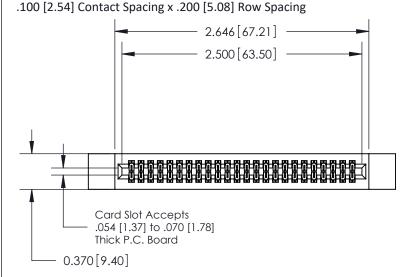

842 ENG MASTER

SECTION A-A

**See Accompanying Pages for:** 

- **Contact Bend Details**
- **Mounting Options**

THIS IS A C.A.D. GENERATED DRAWING DO NOT MAKE MANUAL REVISIONS TO MASTER

ORIGINAL (1)

| 842/892 Series High Temp C           | ACAD REFERENCE NO. 842 ENG MASTER                               |         |             |          |          |
|--------------------------------------|-----------------------------------------------------------------|---------|-------------|----------|----------|
| Contact Bend Detail                  |                                                                 |         | J.LEE       | DATE: OC | T. 06/09 |
|                                      |                                                                 |         | ):          | DATE:    |          |
| EDAC INC                             | ARE THE BROBERTY OF EDAG ING AND                                |         | NTS         | SHEET :  | 2 OF 3   |
| TORONTO, ONTARIO                     | SHALL NOT BE REPRODUCED, OR COPIED OR USED AS THE BASIS FOR THE | DRAWING | NUMBER      |          | ISSUE    |
| YOUR CONNECTION TO QUALITY & SERVICE | MANUFACTURE OR SALE OF APPARATUS WITHOUT WRITTEN PERMISSION.    | 8       | 42 Assembly |          | 1        |