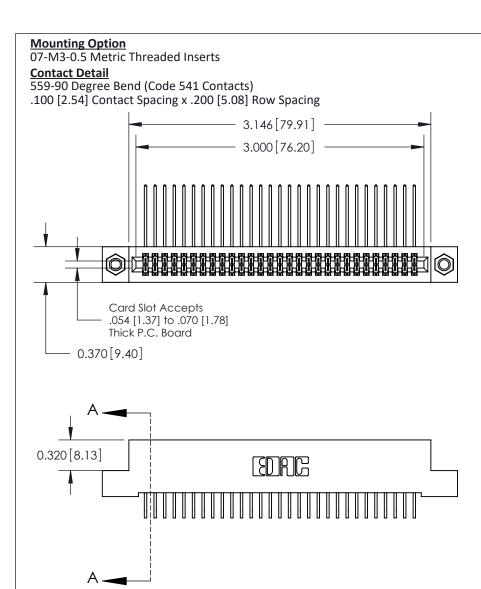

## **See Accompanying Pages for:**

- **Contact Bend Details**
- **Mounting Options**

842/892 Series High Temp Card Edge Connector Part Number: 892-058-559-207

YOUR CONNECTION TO QUALITY & SERVICE

| ACAD REFERENCE NO. 842 ENG MASTER |                  |  |
|-----------------------------------|------------------|--|
| DRAWN: J.LEE                      | DATE: OCT. 06/09 |  |
| CHECKED:                          | DATE:            |  |
| SCALE: NTS                        | SHEET 1 OF 3     |  |
| DRAWING NUMBER                    | ISSUE            |  |

THIS IS A C.A.D. GENERATED DRAWING DO NOT MAKE MANUAL REVISIONS TO MASTER

ISSUE NUMBER

ORIGINAL

1

| 842/892 Series High Temp Card Edge Co<br>Mounting Options  | DRAWN: J.LEE DATE: OCT. 06/09  CHECKED: DATE: |
|------------------------------------------------------------|-----------------------------------------------|
| EDAC INC THESE DRAWINGS AND S ARE THE PROPERTY OF          |                                               |
|                                                            | DUCED,OR COPIED DRAWING NUMBER ISSUE          |
| YOUR CONNECTION TO QUALITY & SERVICE WITHOUT WRITTEN PERMI |                                               |