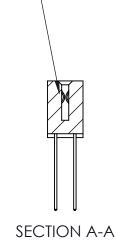

842 Assembly

THIS IS A C.A.D. GENERATED DRAWING DO NOT MAKE MANUAL REVISIONS TO MASTER

ORIGINAL (1)

| 842/892 Series High Temp Card Edge Connector<br>Contact Bend Detail           |                                                                                                                  | ACAD REFERENCE NO. 842 ENG MASTER |             |          |          |
|-------------------------------------------------------------------------------|------------------------------------------------------------------------------------------------------------------|-----------------------------------|-------------|----------|----------|
|                                                                               |                                                                                                                  | DRAWN:                            | J.LEE       | DATE: OC | T. 06/09 |
|                                                                               |                                                                                                                  | CHECKE                            | ):          | DATE:    |          |
| EDAC INC THESE DRAWINGS AND SPECIFICATIONS ARE THE PROPERTY OF EDAC INC., AND | SCALE:                                                                                                           | NTS                               | SHEET :     | 2 OF 3   |          |
|                                                                               | ORONIO, ONIARIO SHALL NOT BE REPRODUCED, OR COPIED OR USED AS THE BASIS FOR THE MANUFACTURE OR SALE OF APPARATUS |                                   | NUMBER      |          | ISSUE    |
|                                                                               |                                                                                                                  |                                   | 42 Assembly |          | 1        |