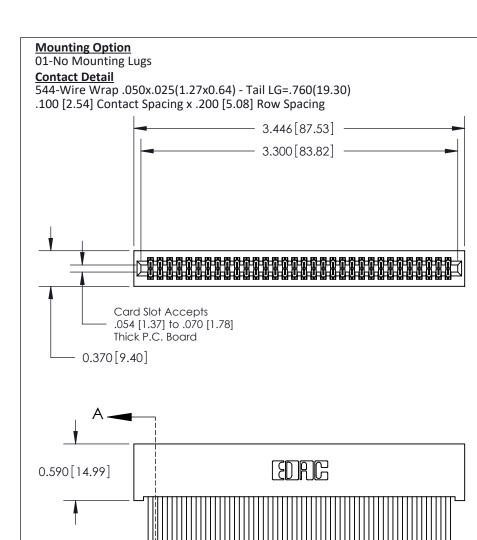

.240 [6.10] Point of Contact-

## **See Accompanying Pages for:**

- **Contact Bend Details**
- **Mounting Options**

842/892 Series High Temp Card Edge Connector Part Number: 892-064-544-201

| ACAD REFERENCE NO. 842 ENG MASTER |                  |  |  |
|-----------------------------------|------------------|--|--|
| DRAWN: J.LEE                      | DATE: OCT. 06/09 |  |  |
| CHECKED:                          | DATE:            |  |  |
| SCALE: NTS                        | SHEET 1 OF 3     |  |  |
| DRAWING NUMBER                    | ISSUE            |  |  |