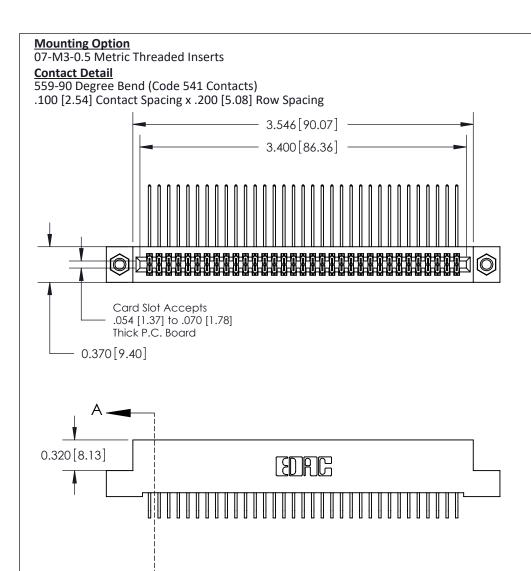

.240 [6.10] Point of Contact-

## **See Accompanying Pages for:**

- **Contact Bend Details**
- **Mounting Options**

842/892 Series High Temp Card Edge Connector Part Number: 892-066-559-207

| ACAD REFERENCE NO. 842 ENG MASTER |                  |  |
|-----------------------------------|------------------|--|
| DRAWN: J.LEE                      | DATE: OCT. 06/09 |  |
| CHECKED:                          | DATE:            |  |
| SCALE: NTS                        | SHEET 1 OF 3     |  |
| DRAWING NUMBER                    | ISSUE            |  |