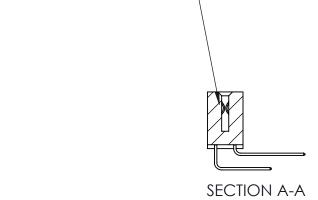

842 Assembly

THIS IS A C.A.D. GENERATED DRAWING DO NOT MAKE MANUAL REVISIONS TO MASTER

ORIGINAL (1)

| 842/892 Series High Temp Card Edge Connector<br>Contact Bend Detail |                                                                   | ACAD REFERENCE NO. 842 ENG MASTER |             |                         |        |
|---------------------------------------------------------------------|-------------------------------------------------------------------|-----------------------------------|-------------|-------------------------|--------|
|                                                                     |                                                                   | DRAWN:                            | J.LEE       | DATE: <b>OCT. 06/09</b> |        |
|                                                                     |                                                                   | CHECKE                            | ):          | DATE:                   |        |
| EDAC INC                                                            | THESE DRAWINGS AND SPECIFICATIONS ARE THE PROPERTY OF EDAC INCAND | SCALE:                            | NTS         | SHEET :                 | 2 OF 3 |
| TORONTO, ONTARIO                                                    | SHALL NOT BE REPRODUCED, OR COPIED OR USED AS THE BASIS FOR THE   | DRAWING                           | NUMBER      |                         | ISSUE  |
| YOUR CONNECTION TO QUALITY & SERVICE                                | MANUFACTURE OR SALE OF APPARATUS WITHOUT WRITTEN PERMISSION.      | 8                                 | 42 Assembly |                         | 1      |