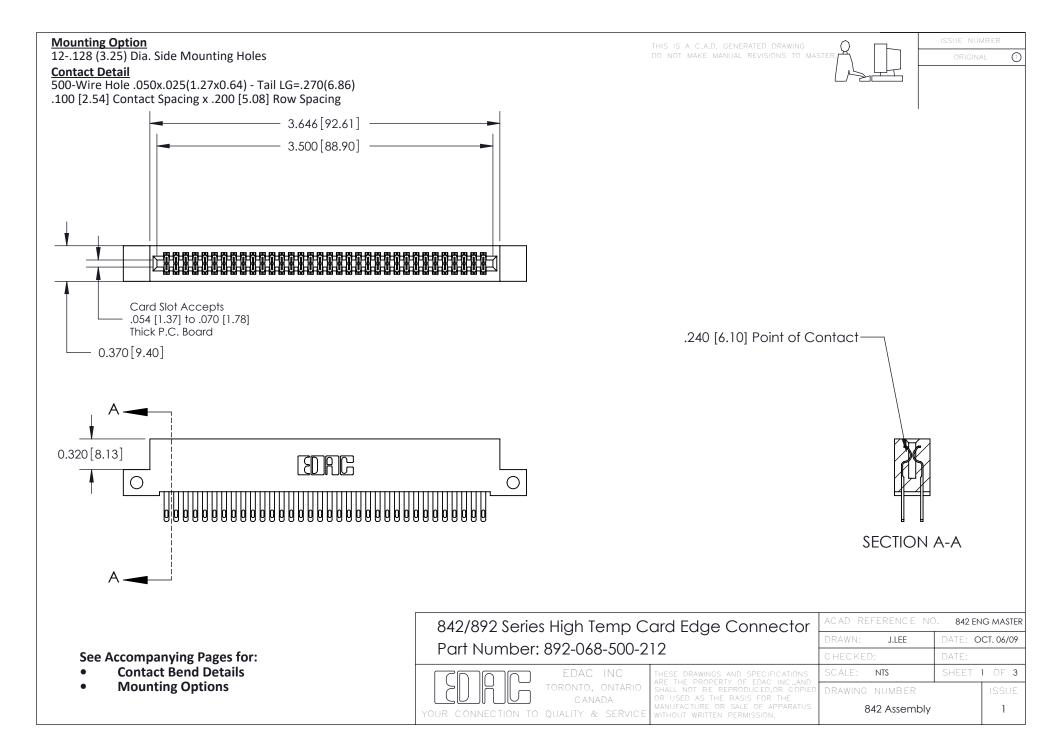

THIS IS A C.A.D. GENERATED DRAWING DO NOT MAKE MANUAL REVISIONS TO MASTER

ISSUE NUMBE

ORIGINAL

1

| 842/892 Series High Temp Card Edge Connector<br>Contact Bend Detail                            |                                                                   | ACAD REFERENCE NO. 842 ENG MASTER |       |                         |        |
|------------------------------------------------------------------------------------------------|-------------------------------------------------------------------|-----------------------------------|-------|-------------------------|--------|
|                                                                                                |                                                                   | DRAWN: .                          | J.LEE | DATE: <b>OCT. 06/09</b> |        |
|                                                                                                |                                                                   | CHECKED:                          |       | DATE:                   |        |
| EDAC INC                                                                                       | THESE DRAWINGS AND SPECIFICATIONS ARE THE PROPERTY OF EDAC INCAND | SCALE: NTS                        |       | SHEET 2                 | 2 OF 3 |
| TORONTO, ONTARIO                                                                               | SHALL NOT BE REPRODUCED, OR COPIED OR USED AS THE BASIS FOR THE   | DRAWING NUI                       | MBER  |                         | ISSUE  |
| CANADA  OR USED AS THE BASIS FOR THE MANUFACTURE OR SALE OF APPARA WITHOUT WRITTEN PERMISSION. |                                                                   | 842 Assembly                      |       | 1                       |        |