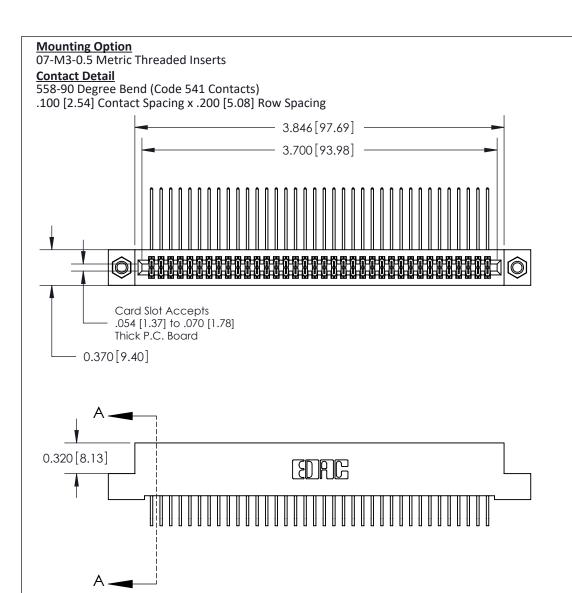

THIS IS A C.A.D. GENERATED DRAWING DO NOT MAKE MANUAL REVISIONS TO MASTER

ISSUE NUMBER

ORIGINAL

1

| 842/892 Series High Temp Card Edge Con<br>Mounting Options                    | DRAWN: J.LEE                 |         |        |  |
|-------------------------------------------------------------------------------|------------------------------|---------|--------|--|
| EDAC INC THESE DRAWINGS AND SPECIFICATIONS ARE THE PROPERTY OF EDAC INC., AND |                              | SHEET 3 | 3 OF 3 |  |
|                                                                               | ED, OR COPIED DRAWING NUMBER |         | ISSUE  |  |
| YOUR CONNECTION TO QUALITY & SERVICE WITHOUT WRITTEN PERMISS                  |                              |         | 1      |  |