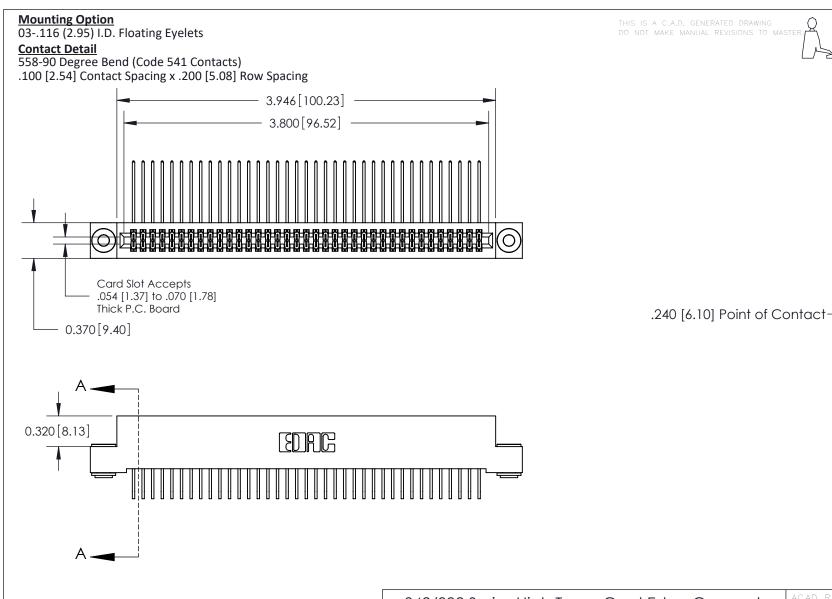

THIS IS A C.A.D. GENERATED DRAWING
DO NOT MAKE MANUAL REVISIONS TO MASTER

ISSUE NUMBER

ORIGINAL

1

| 842/892 Series High Temp Card Edge Co<br>Mounting Options  | DRAWN: J.LEE DATE: OCT. 06/09  CHECKED: DATE: |
|------------------------------------------------------------|-----------------------------------------------|
| EDAC INC THESE DRAWINGS AND S ARE THE PROPERTY OF          |                                               |
|                                                            | DUCED,OR COPIED DRAWING NUMBER ISSUE          |
| YOUR CONNECTION TO QUALITY & SERVICE WITHOUT WRITTEN PERMI |                                               |