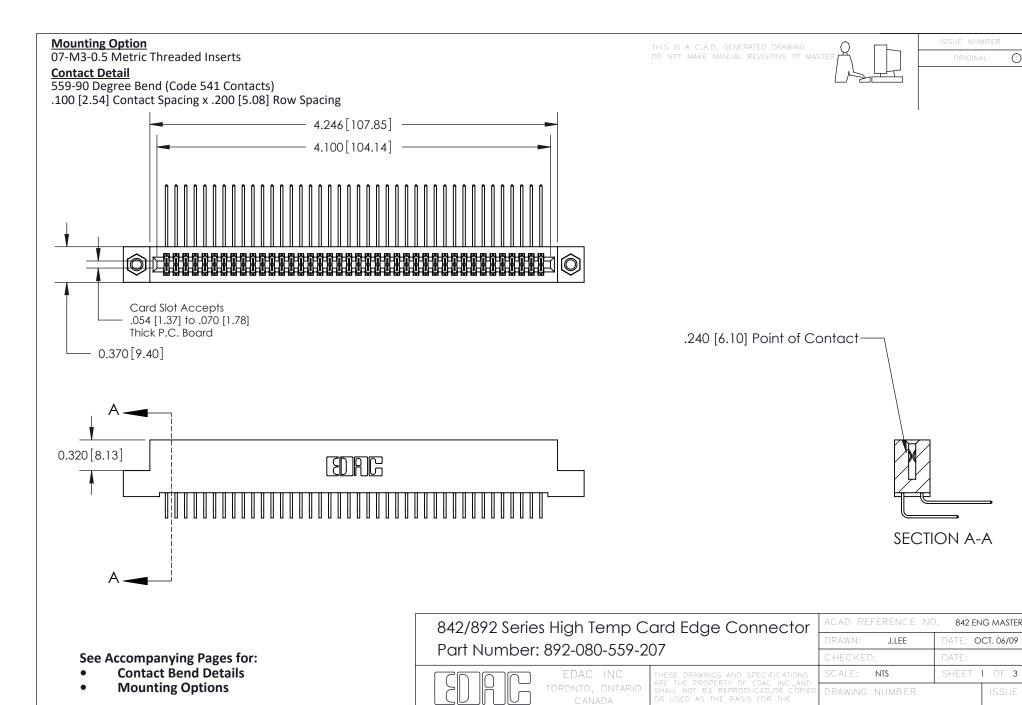

YOUR CONNECTION TO QUALITY & SERVICE

842 Assembly

THIS IS A C.A.D. GENERATED DRAWING DO NOT MAKE MANUAL REVISIONS TO MASTER

ORIGINAL (1)



| 842/892 Series High Temp Card Edge Connector<br>Contact Bend Detail |                                                                                                  | ACAD REFERENCE NO. 842 ENG MASTER |             |                  |        |
|---------------------------------------------------------------------|--------------------------------------------------------------------------------------------------|-----------------------------------|-------------|------------------|--------|
|                                                                     |