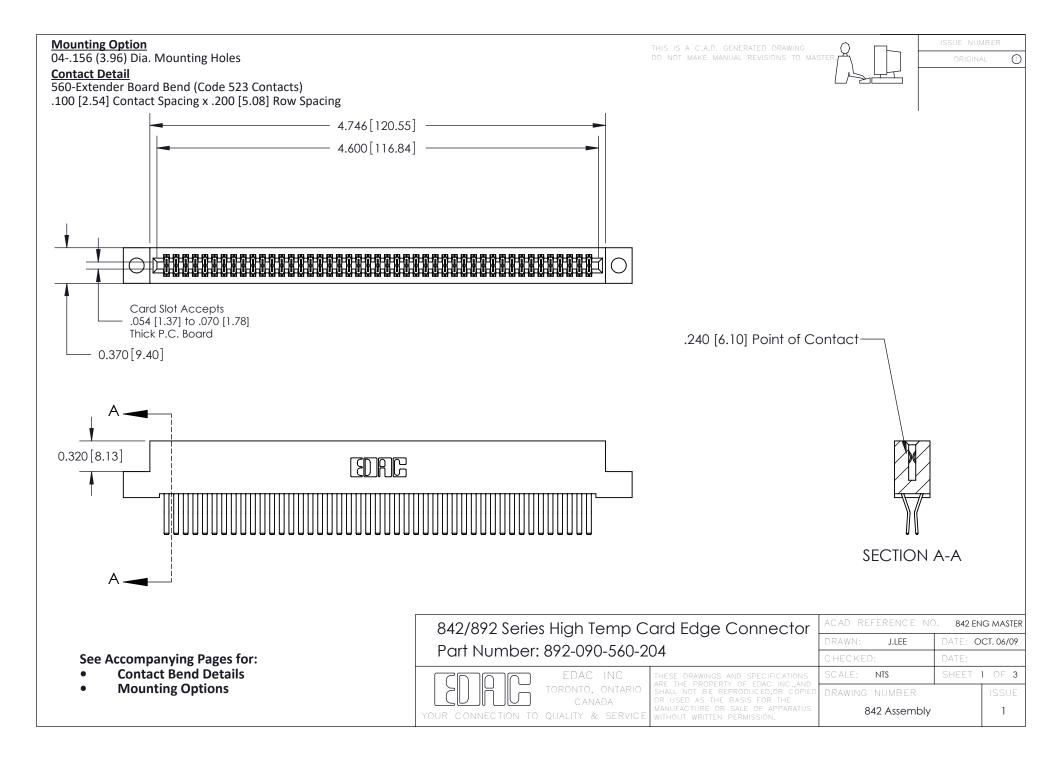

THIS IS A C.A.D. GENERATED DRAWING DO NOT MAKE MANUAL REVISIONS TO MASTER

ORIGINAL (1)



| 842/892 Series High Temp Card Edge Connector<br>Contact Bend Detail |                                                                                                 | ACAD REFERENCE NO. 842 ENG MASTER |             |                  |        |
|---------------------------------------------------------------------|-------------------------------------------------------------------------------------------------|-----------------------------------|-------------|------------------|--------|
|                                                                     |                                                                                                 | DRAWN:                            | J.LEE