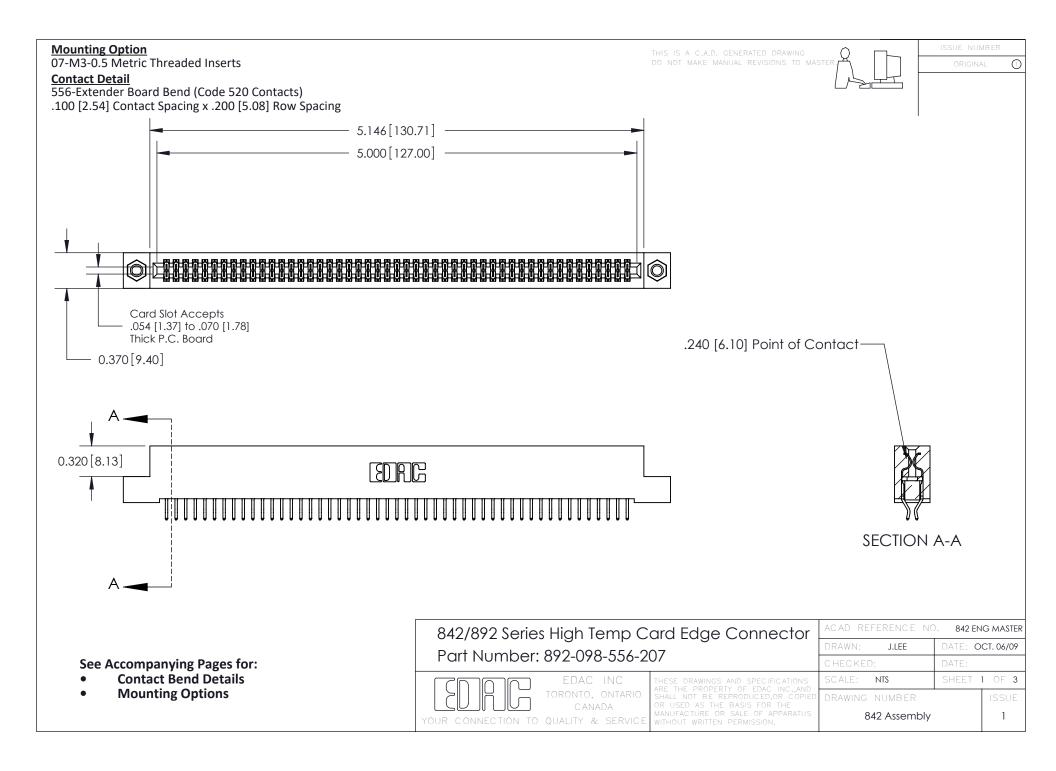

THIS IS A C.A.D. GENERATED DRAWING DO NOT MAKE MANUAL REVISIONS TO MASTER

ORIGINAL (1)



| 842/892 Series High Temp Card Edge Connector<br>Contact Bend Detail |                                                                                                 | ACAD REFERENCE NO. 842 ENG MASTER |             |                  |        |
|---------------------------------------------------------------------|-------------------------------------------------------------------------------------------------|-----------------------------------|-------------|------------------|--------|
|                                                                     |                                                                                                 | DRAWN:                            | J.LEE