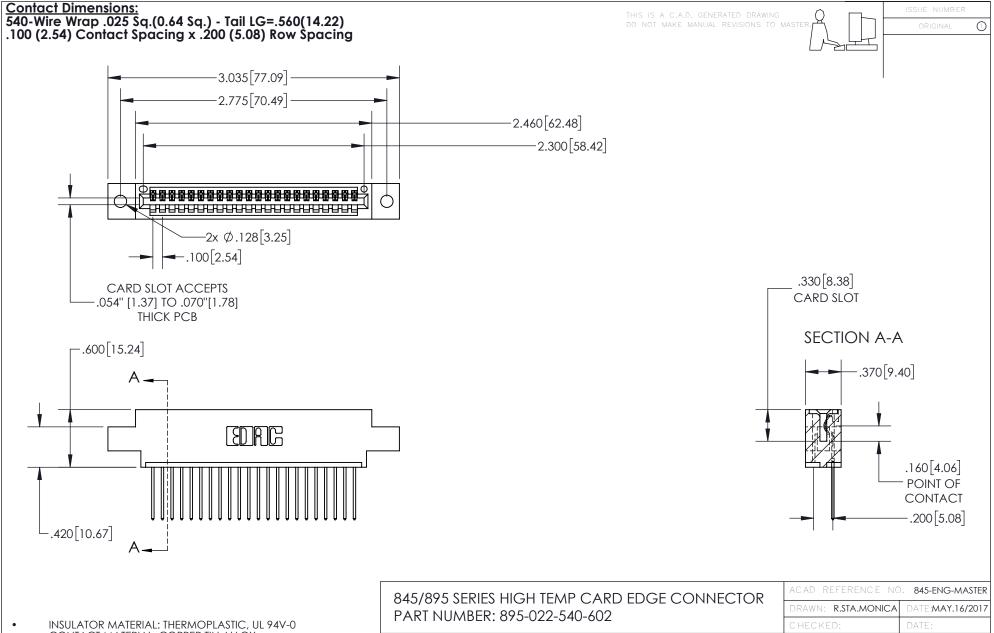

CONTACT MATERIAL; COPPER TIN ALLOY
CONTACT PLATING: GOLD ON THE MATING AREA, TIN PLATING
ON THE CONTACT TAILS, NICKEL UNDERPLATE

YOUR CONNECTION TO QUALITY & SERVICE

| ACAD REFERENCE NO. 845-ENG-MASTER |     |                  |       |
|-----------------------------------|-----|------------------|-------|
| DRAWN: R.STA.MONICA               |     | DATE:MAY.16/2017 |       |
| CHECKED:                          |     | DATE:            |       |
| SCALE:                            | 1:1 | SHEET 1          | OF 2  |
| DRAWING NUMBER                    |     |                  | ISSUE |

845-ENG-MASTER







INSULATOR MATERIAL: THERMOPLASTIC POLYESTER, UL 94V-0 DAP MATERIAL AVAILABLE UPON REQUEST

**Contact Code 558** 

CONTACT MATERIAL; COPPER ALLOY CONTACT PLATING: GOLD ON THE MATING