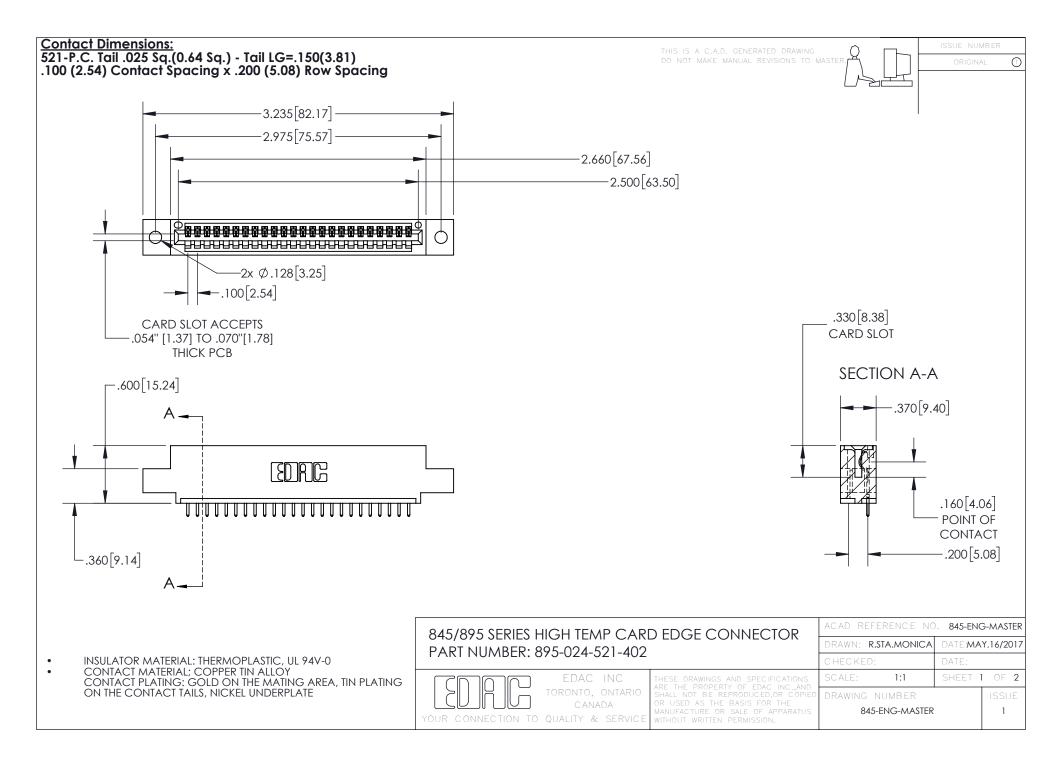

INSULATOR MATERIAL: THERMOPLASTIC POLYESTER, UL 94V-0 DAP MATERIAL AVAILABLE UPON REQUEST

**Contact Code 558** 

CONTACT MATERIAL; COPPER ALLOY CONTACT PLATING: GOLD ON THE MATING AREA, TIN PLATING ON THE CONTACT TAILS, NICKEL UNDERPLATE

## 845/895 SERIES HIGH TEMP CARD EDGE CONNECTOR CONTACT CODE 555,556,558,559,560 DIMENSIONS

YOUR CONNECTION TO QUALITY & SERVICE

Contact Code 559

|   | ACAD REFERENCE NO. 845-ENG-MASTER |                  |  |
|---|-----------------------------------|------------------|--|
|   | DRAWN: R.STA.MONICA               | DATE:MAY.16/2017 |  |
|   | CHECKED:                          | DATE:            |  |
|   | SCALE: 1:1                        | SHEET 2 OF 2     |  |
| D | DRAWING NUMBER                    | ISSUE            |  |

Contact Code 560