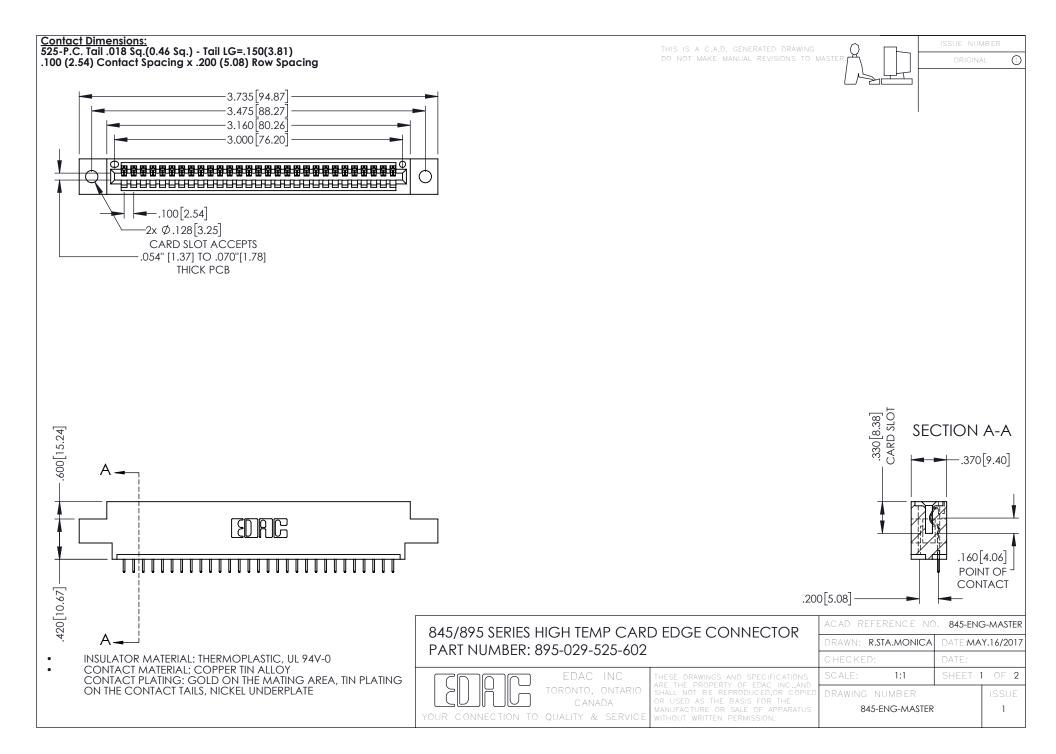

- INSULATOR MATERIAL: THERMOPLASTIC POLYESTER, UL 94V-0 DAP MATERIAL AVAILABLE UPON REQUEST
- CONTACT MATERIAL; COPPER ALLOY

**Contact Code 558** 

CONTACT PLATING: GOLD ON THE MATING AREA, TIN PLATING ON THE CONTACT TAILS, NICKEL UNDERPLATE

## 845/895 SERIES HIGH TEMP CARD EDGE CONNECTOR CONTACT CODE 555,556,558,559,560 DIMENSIONS

YOUR CONNECTION TO QUALITY & SERVICE

Contact Code 559

|   | ACAD REFERENCE NO   | . 845-ENG-MASTER |
|---|---------------------|------------------|
|   | DRAWN: R.STA.MONICA | DATE:MAY.16/2017 |
|   | CHECKED:            | DATE:            |
|   | SCALE: 1:1          | SHEET 2 OF 2     |
| D | DRAWING NUMBER      | ISSUE            |

Contact Code 560

845-ENG-MASTER