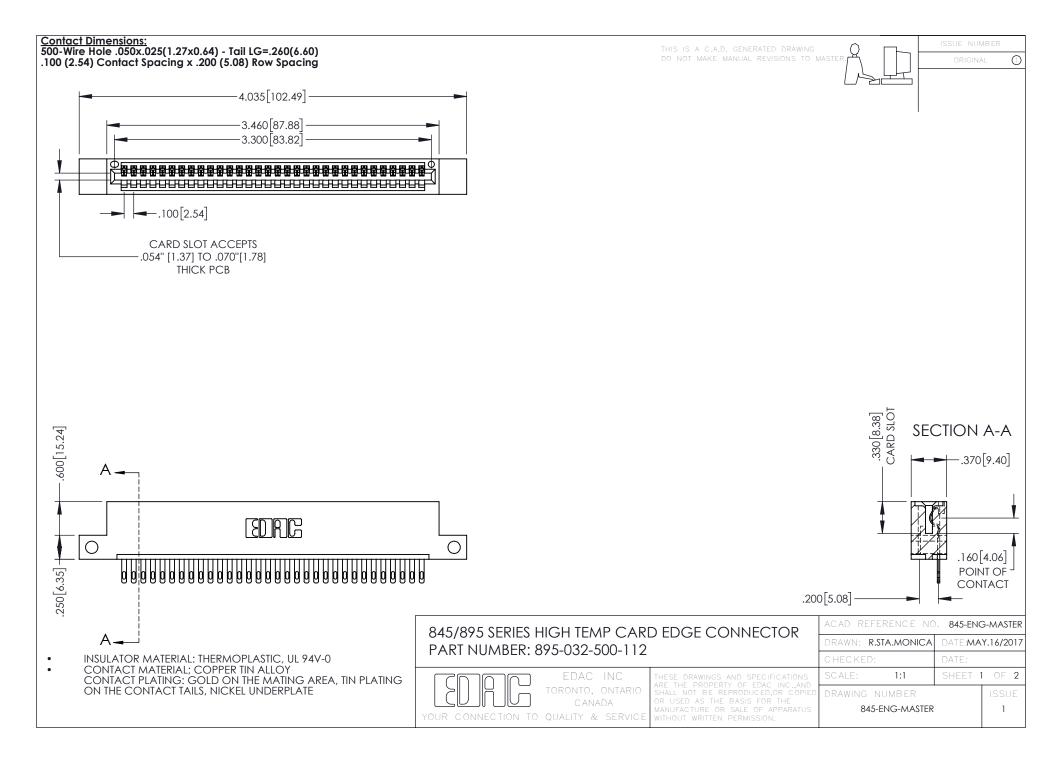

- INSULATOR MATERIAL: THERMOPLASTIC POLYESTER, UL 94V-0 DAP MATERIAL AVAILABLE UPON REQUEST
- CONTACT MATERIAL; COPPER ALLOY

**Contact Code 558** 

CONTACT PLATING: GOLD ON THE MATING AREA, TIN PLATING ON THE CONTACT TAILS, NICKEL UNDERPLATE

## 845/895 SERIES HIGH TEMP CARD EDGE CONNECTOR CONTACT CODE 555,556,558,559,560 DIMENSIONS

YOUR CONNECTION TO QUALITY & SERVICE

Contact Code 559

|   | ACAD REFERENCE NO   | . 845-ENG-MASTER |
|---|---------------------|------------------|
|   | DRAWN: R.STA.MONICA | DATE:MAY.16/2017 |
|   | CHECKED:            | DATE:            |
|   | SCALE: 1:1          | SHEET 2 OF 2     |
| D | DRAWING NUMBER      | ISSUE            |

Contact Code 560

845-ENG-MASTER