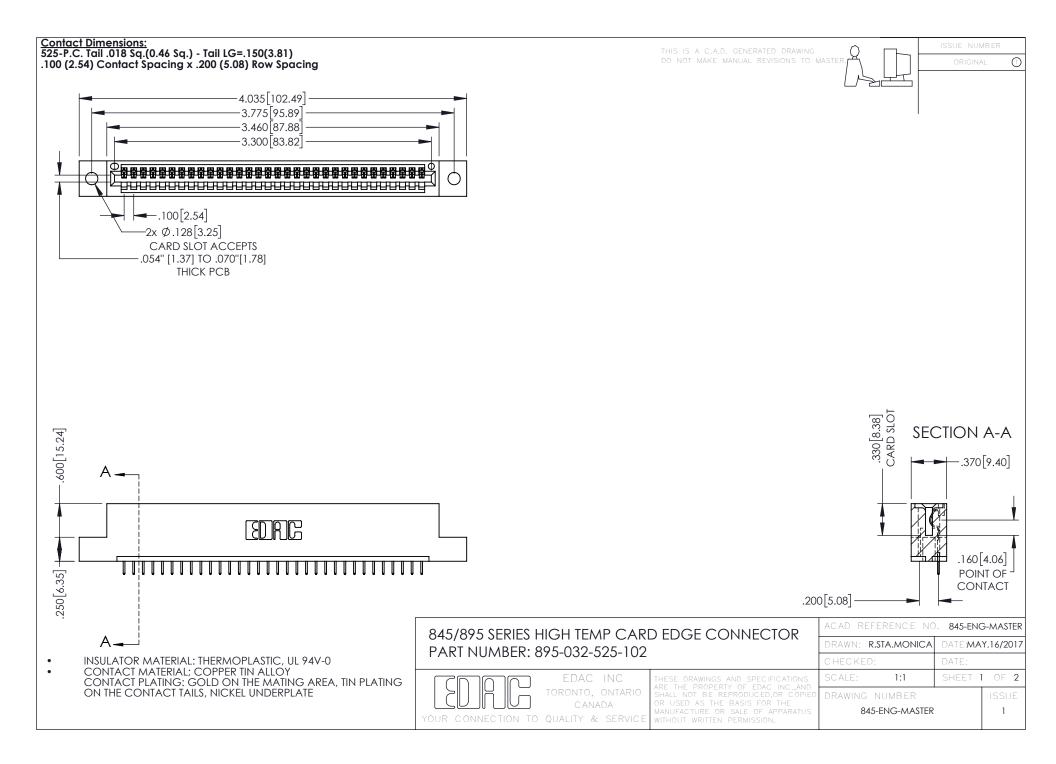

- INSULATOR MATERIAL: THERMOPLASTIC POLYESTER, UL 94V-0 DAP MATERIAL AVAILABLE UPON REQUEST
- CONTACT MATERIAL; COPPER ALLOY

**Contact Code 558** 

CONTACT PLATING: GOLD ON THE MATING AREA, TIN PLATING ON THE CONTACT TAILS, NICKEL UNDERPLATE

## 845/895 SERIES HIGH TEMP CARD EDGE CONNECTOR CONTACT CODE 555,556,558,559,560 DIMENSIONS

YOUR CONNECTION TO QUALITY & SERVICE

Contact Code 559

|   | ACAD REFERENCE NO   | . 845-ENG-MASTER |
|---|---------------------|------------------|
|   | DRAWN: R.STA.MONICA | DATE:MAY.16/2017 |
|   | CHECKED:            | DATE:            |
|   | SCALE: 1:1          | SHEET 2 OF 2     |
| D | DRAWING NUMBER      | ISSUE            |

Contact Code 560

845-ENG-MASTER