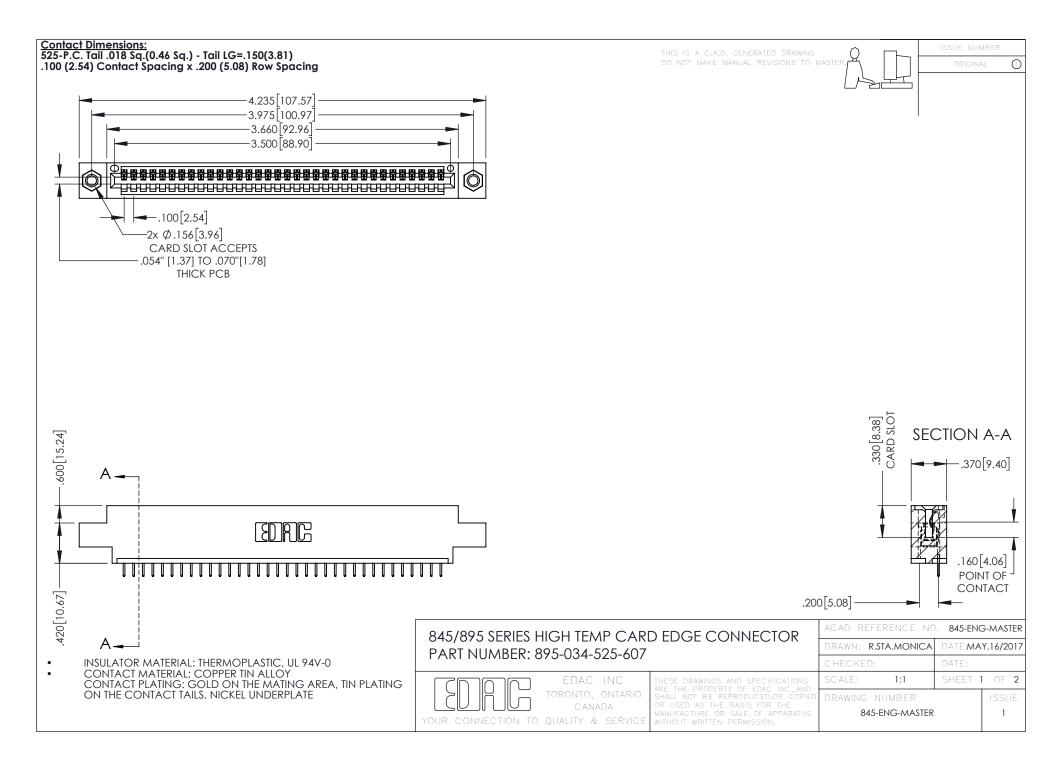

**Contact Code 558** Contact Code 559 Contact Code 560

- INSULATOR MATERIAL: THERMOPLASTIC POLYESTER, UL 94V-0 DAP MATERIAL AVAILABLE UPON REQUEST
- CONTACT MATERIAL; COPPER ALLOY

CONTACT PLATING: GOLD ON THE MATING AREA, TIN PLATING ON THE CONTACT TAILS, NICKEL UNDERPLATE

## 845/895 SERIES HIGH TEMP CARD EDGE CONNECTOR CONTACT CODE 555,556,558,559,560 DIMENSIONS

YOUR CONNECTION TO QUALITY & SERVICE

|   | ACAD REFERENCE NO. 845-ENG-MASTER |                  |
|---|-----------------------------------|------------------|
|   | DRAWN: R.STA.MONICA               | DATE:MAY.16/2017 |
|   | CHECKED:                          | DATE:            |
|   | SCALE: 1:1                        | SHEET 2 OF 2     |
| D | DRAWING NUMBER                    | ISSUE            |

845-ENG-MASTER