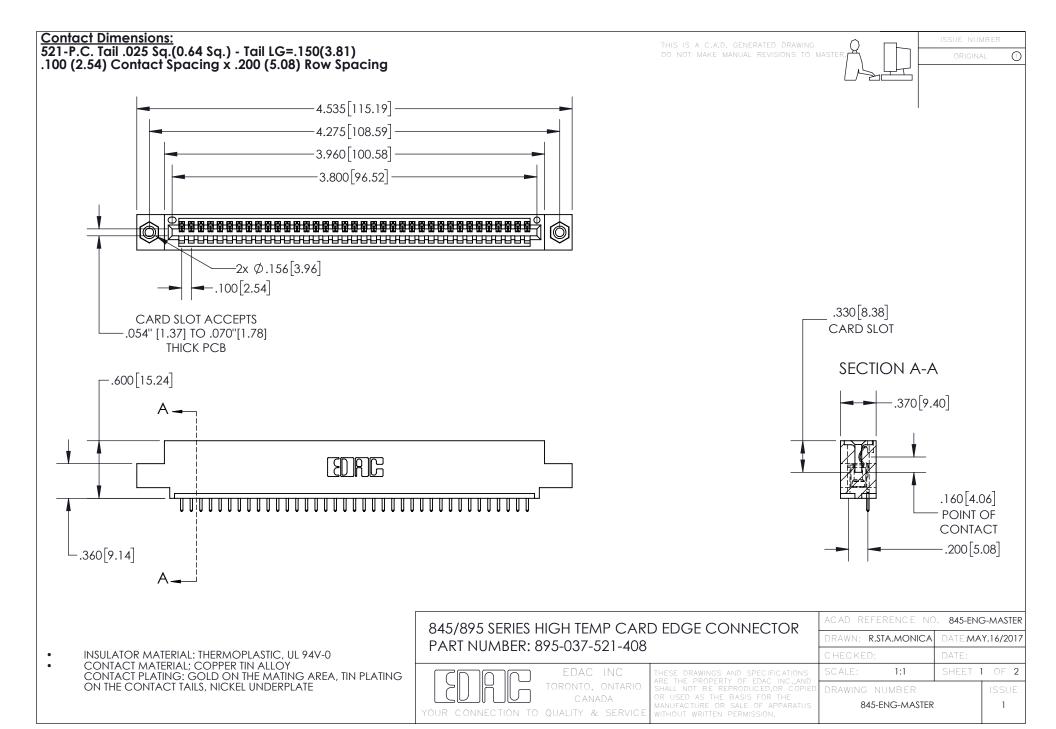

INSULATOR MATERIAL: THERMOPLASTIC POLYESTER, UL 94V-0 DAP MATERIAL AVAILABLE UPON REQUEST

**Contact Code 558** 

CONTACT MATERIAL; COPPER ALLOY CONTACT PLATING: GOLD ON THE MATING AREA, TIN PLATING ON THE CONTACT TAILS, NICKEL UNDERPLATE

## 845/895 SERIES HIGH TEMP CARD EDGE CONNECTOR CONTACT CODE 555,556,558,559,560 DIMENSIONS

YOUR CONNECTION TO QUALITY & SERVICE

Contact Code 559

|   | ACAD REFERENCE NO. 845-ENG-MASTER |                  |  |
|---|-----------------------------------|------------------|--|
|   | DRAWN: R.STA.MONICA               | DATE:MAY.16/2017 |  |
|   | CHECKED:                          | DATE:            |  |
|   | SCALE: 1:1                        | SHEET 2 OF 2     |  |
| D | DRAWING NUMBER                    | ISSUE            |  |

Contact Code 560

845-ENG-MASTER