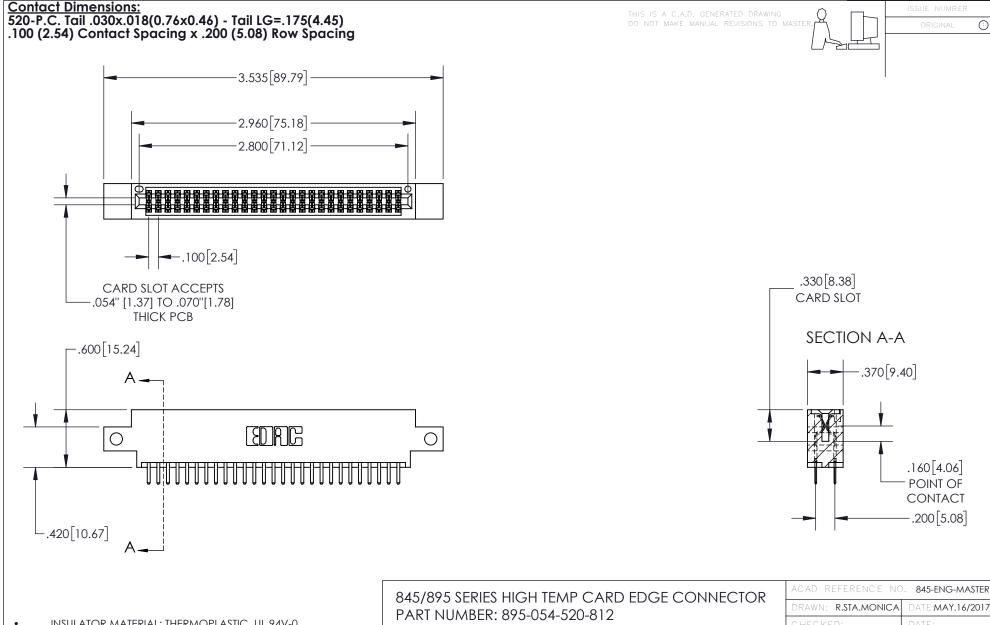

845-ENG-MASTER

- INSULATOR MATERIAL: THERMOPLASTIC POLYESTER, UL 94V-0 DAP MATERIAL AVAILABLE UPON REQUEST
- CONTACT MATERIAL; COPPER ALLOY

CONTACT PLATING: GOLD ON THE MATING AREA, TIN PLATING ON THE CONTACT TAILS, NICKEL UNDERPLATE