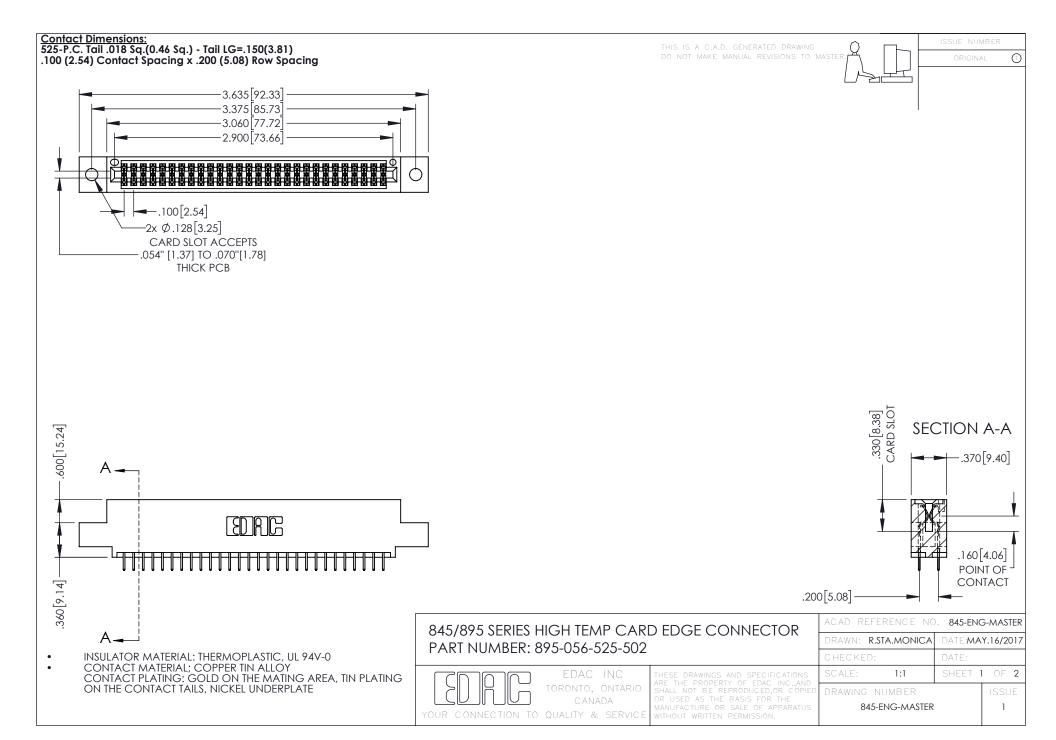

- INSULATOR MATERIAL: THERMOPLASTIC POLYESTER, UL 94V-0 DAP MATERIAL AVAILABLE UPON REQUEST
- CONTACT MATERIAL; COPPER ALLOY

**Contact Code 558** 

CONTACT PLATING: GOLD ON THE MATING AREA, TIN PLATING ON THE CONTACT TAILS, NICKEL UNDERPLATE

## 845/895 SERIES HIGH TEMP CARD EDGE CONNECTOR CONTACT CODE 555,556,558,559,560 DIMENSIONS

YOUR CONNECTION TO QUALITY & SERVICE

Contact Code 559

|   | ACAD REFERENCE NO   | . 845-ENG-MASTER |
|---|---------------------|------------------|
|   | DRAWN: R.STA.MONICA | DATE:MAY.16/2017 |
|   | CHECKED:            | DATE:            |
|   | SCALE: 1:1          | SHEET 2 OF 2     |
| D | DRAWING NUMBER      | ISSUE            |