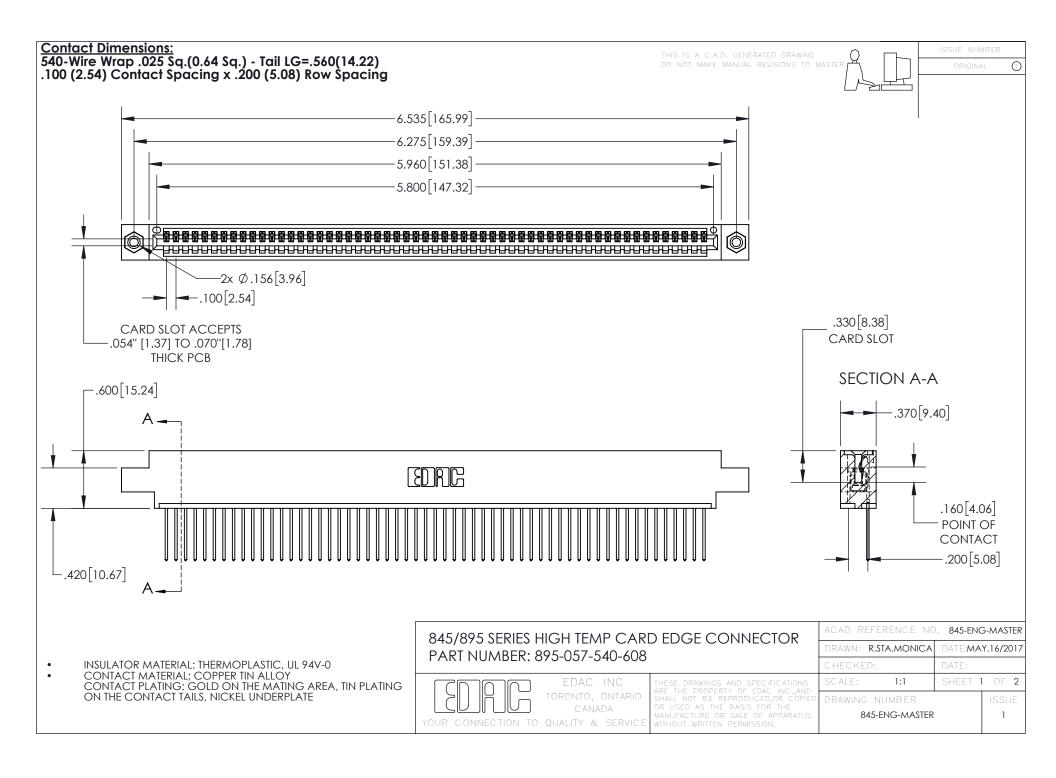

INSULATOR MATERIAL: THERMOPLASTIC POLYESTER, UL 94V-0 DAP MATERIAL AVAILABLE UPON REQUEST

**Contact Code 558** 

CONTACT MATERIAL; COPPER ALLOY CONTACT PLATING: GOLD ON THE MATING AREA, TIN PLATING ON THE CONTACT TAILS, NICKEL UNDERPLATE

## 845/895 SERIES HIGH TEMP CARD EDGE CONNECTOR CONTACT CODE 555,556,558,559,560 DIMENSIONS

YOUR CONNECTION TO QUALITY & SERVICE

Contact Code 559

|   | ACAD REFERENCE NO. 845-ENG-MASTER |                  |  |
|---|-----------------------------------|------------------|--|
|   | DRAWN: R.STA.MONICA               | DATE:MAY.16/2017 |  |
|   | CHECKED:                          | DATE:            |  |
|   | SCALE: 1:1                        | SHEET 2 OF 2     |  |
| D | DRAWING NUMBER                    | ISSUE            |  |