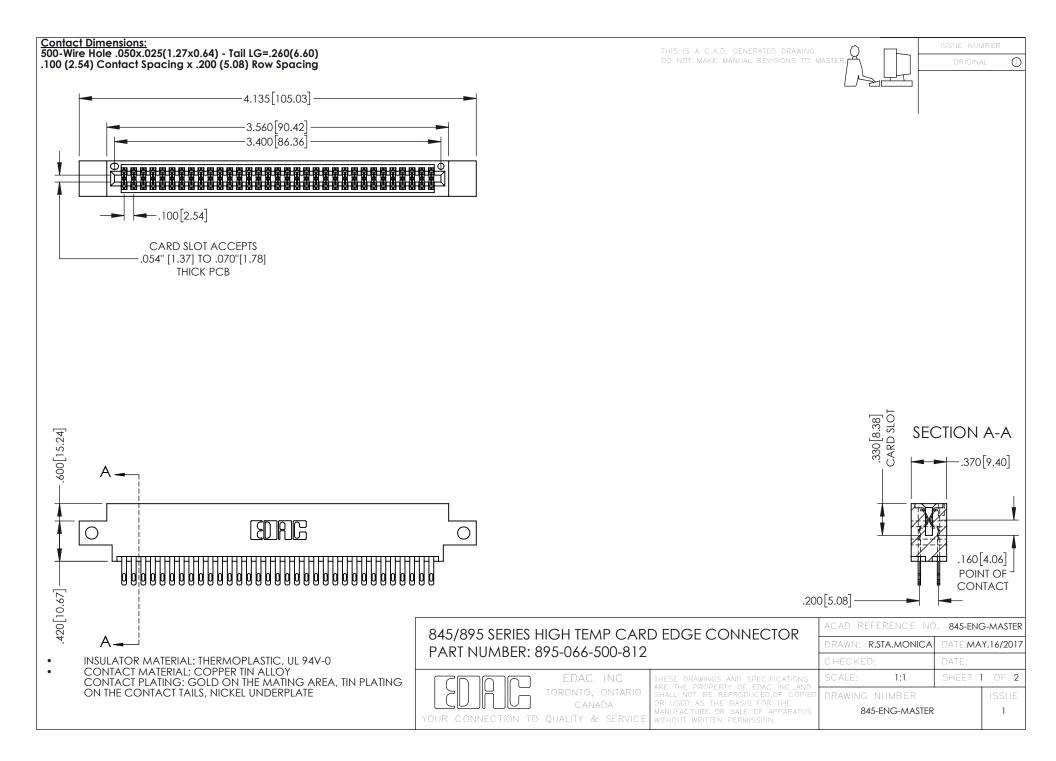

- INSULATOR MATERIAL: THERMOPLASTIC POLYESTER, UL 94V-0 DAP MATERIAL AVAILABLE UPON REQUEST
- CONTACT MATERIAL; COPPER ALLOY

**Contact Code 558** 

CONTACT PLATING: GOLD ON THE MATING AREA, TIN PLATING ON THE CONTACT TAILS, NICKEL UNDERPLATE

## 845/895 SERIES HIGH TEMP CARD EDGE CONNECTOR CONTACT CODE 555,556,558,559,560 DIMENSIONS

YOUR CONNECTION TO QUALITY & SERVICE

Contact Code 559

|   | ACAD REFERENCE NO   | . 845-ENG-MASTER |
|---|---------------------|------------------|
|   | DRAWN: R.STA.MONICA | DATE:MAY.16/2017 |
|   | CHECKED:            | DATE:            |
|   | SCALE: 1:1          | SHEET 2 OF 2     |
| D | DRAWING NUMBER      | ISSUE            |

Contact Code 560

845-ENG-MASTER