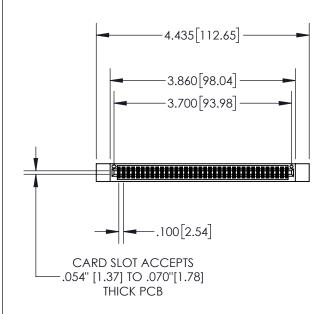

1

| .330[8.38]<br>CARD SLOT |                                   |  |  |  |
|-------------------------|-----------------------------------|--|--|--|
| -                       | .370[9.40]                        |  |  |  |
|                         | SECTION A-A                       |  |  |  |
| .150 [3.8]              | .160[4.06]<br>POINT OF<br>CONTACT |  |  |  |
| -                       | .200[5.08]                        |  |  |  |