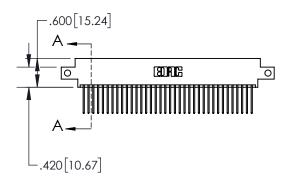

| 845/895 SERIES HIGH TEMP CARD EDGE CONNECTOR | ? |
|----------------------------------------------|---|
| PART NUMBER: 895-072-540-812                 |   |

|   | ACAD REFERENCE NO. 845-ENG-MASTER |                 |           |  |  |
|---|-----------------------------------|-----------------|-----------|--|--|
|   | DRAWN: R.STA.MONICA               | DATE: <b>MA</b> | Y.16/2017 |  |  |
|   | CHECKED:                          | DATE:           |           |  |  |
|   | SCALE: 1:2                        | SHEET 1         | OF 2      |  |  |
| D | DRAWING NUMBER                    |                 | ISSUE     |  |  |
|   | 845-ENG-MASTER                    |                 | 1         |  |  |