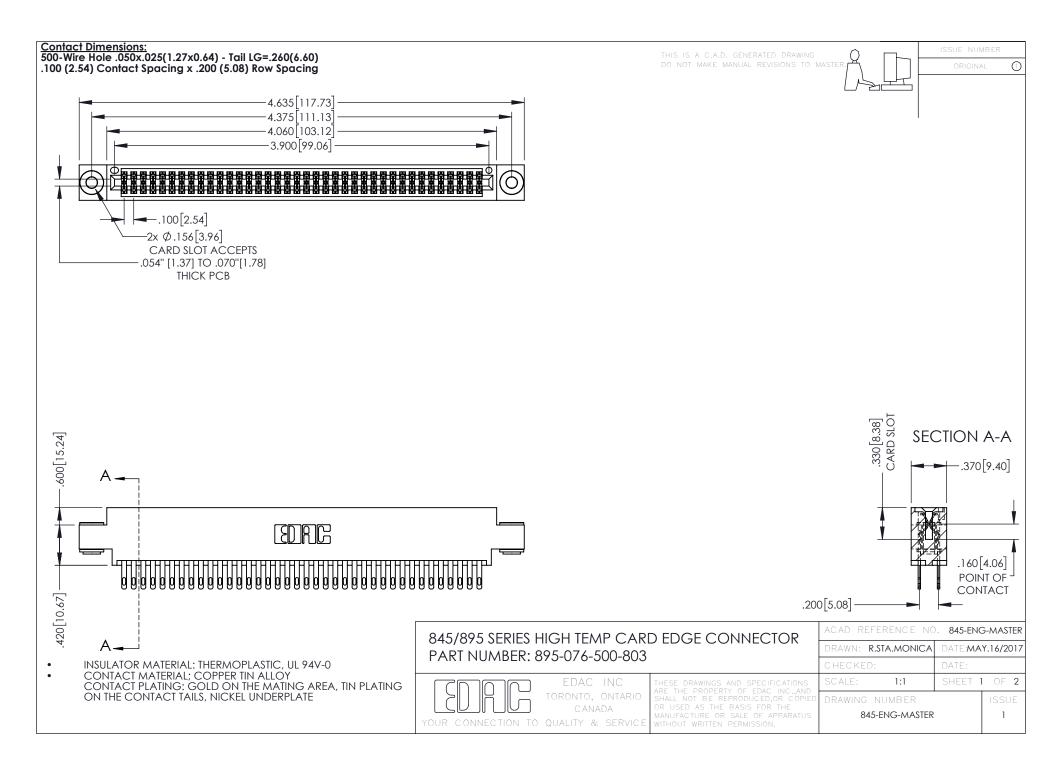

**Contact Code 558** Contact Code 559 Contact Code 560

- INSULATOR MATERIAL: THERMOPLASTIC POLYESTER, UL 94V-0 DAP MATERIAL AVAILABLE UPON REQUEST
- CONTACT MATERIAL; COPPER ALLOY

CONTACT PLATING: GOLD ON THE MATING AREA, TIN PLATING ON THE CONTACT TAILS, NICKEL UNDERPLATE

## 845/895 SERIES HIGH TEMP CARD EDGE CONNECTOR CONTACT CODE 555,556,558,559,560 DIMENSIONS

YOUR CONNECTION TO QUALITY & SERVICE

|   | ACAD REFERENCE NO. 845-ENG-MASTER |                  |
|---|-----------------------------------|------------------|
|   | DRAWN: R.STA.MONICA               | DATE:MAY.16/2017 |
|   | CHECKED:                          | DATE:            |
|   | SCALE: 1:1                        | SHEET 2 OF 2     |
| D | DRAWING NUMBER                    | ISSUE            |

845-ENG-MASTER