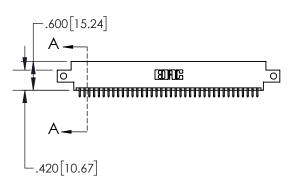

1

| .330[8.38]<br>CARD SLOT |                                   |  |  |
|-------------------------|-----------------------------------|--|--|
| -                       | .370[9.40]                        |  |  |
|                         | SECTION A-A                       |  |  |
| .150 3.8                | .160[4.06]<br>POINT OF<br>CONTACT |  |  |
| -                       | 200[5.08]                         |  |  |