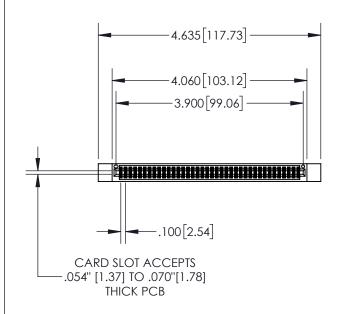

| 845/895 SERIES HIGH TEMP CARD EDGE CONNECTOR |
|----------------------------------------------|
| PART NUMBER: 895-076-521-812                 |

| ACAD REFERENCE NO. 845-ENG-MASTER |                  |  |
|-----------------------------------|------------------|--|
| DRAWN: R.STA.MONICA               | DATE:MAY.16/2017 |  |
| CHECKED:                          | DATE:            |  |
| SCALE: 1:2                        | SHEET 1 OF 2     |  |
| DRAWING NUMBER                    | ISSUE            |  |