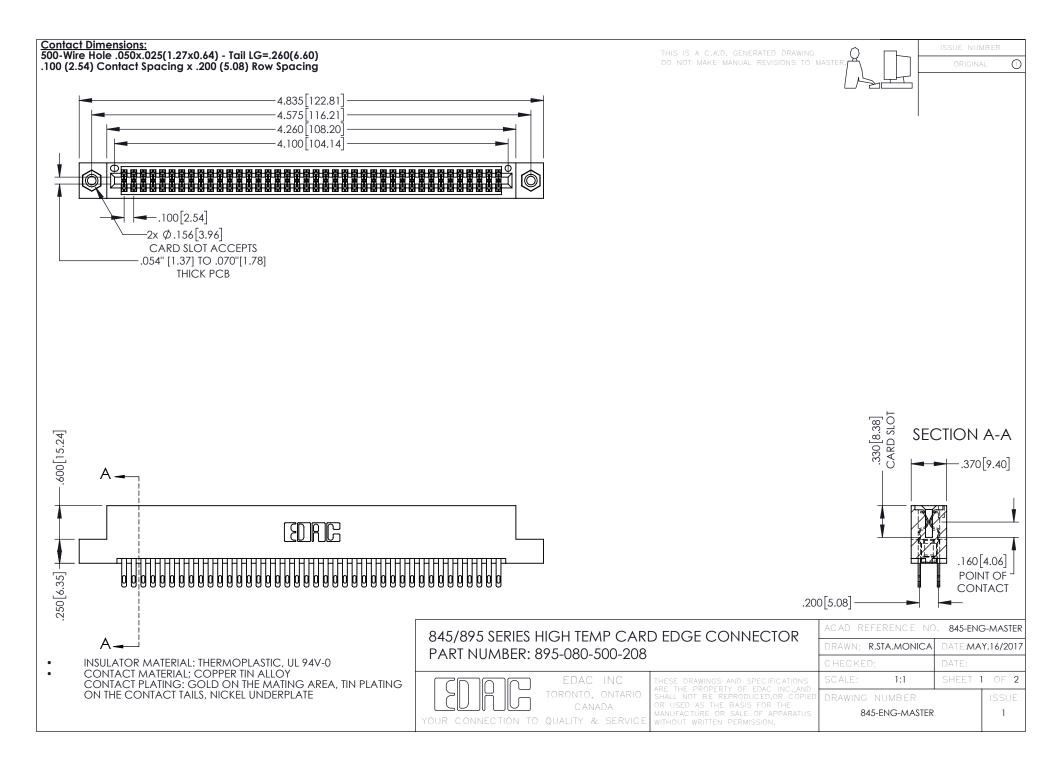

- INSULATOR MATERIAL: THERMOPLASTIC POLYESTER, UL 94V-0 DAP MATERIAL AVAILABLE UPON REQUEST
- CONTACT MATERIAL; COPPER ALLOY

**Contact Code 558** 

CONTACT PLATING: GOLD ON THE MATING AREA, TIN PLATING ON THE CONTACT TAILS, NICKEL UNDERPLATE

## 845/895 SERIES HIGH TEMP CARD EDGE CONNECTOR CONTACT CODE 555,556,558,559,560 DIMENSIONS

YOUR CONNECTION TO QUALITY & SERVICE

Contact Code 559

|   | ACAD REFERENCE NO   | . 845-ENG-MASTER |
|---|---------------------|------------------|
|   | DRAWN: R.STA.MONICA | DATE:MAY.16/2017 |
|   | CHECKED:            | DATE:            |
|   | SCALE: 1:1          | SHEET 2 OF 2     |
| D | DRAWING NUMBER      | ISSUE            |

Contact Code 560

845-ENG-MASTER