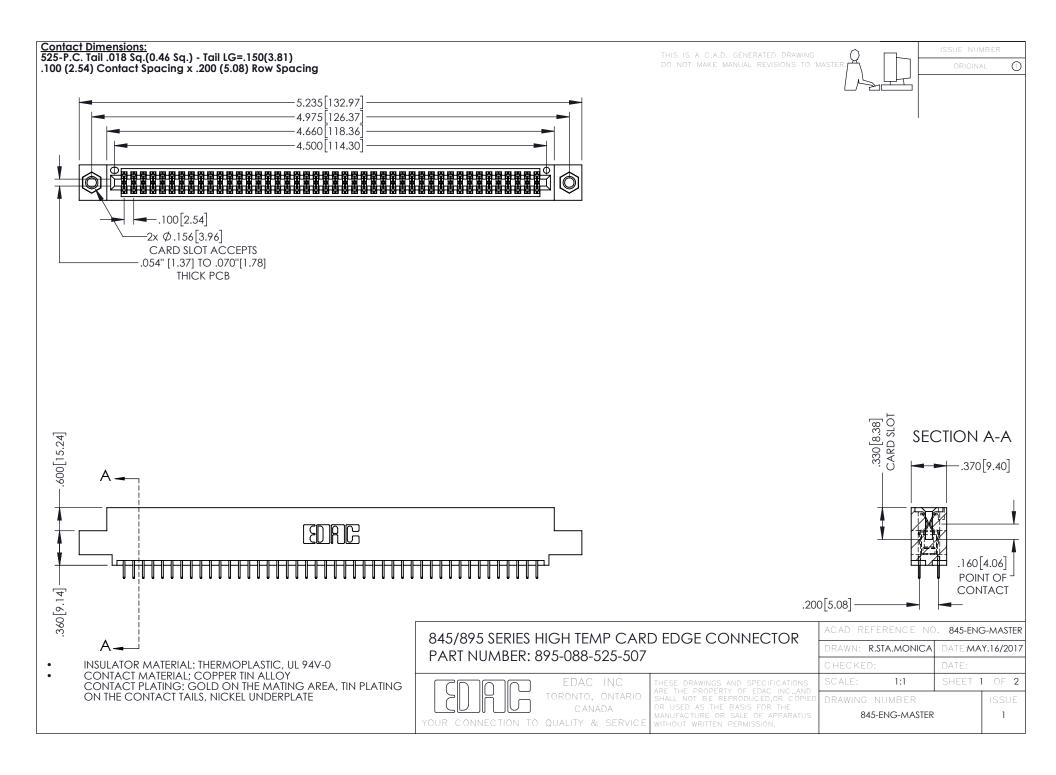

- INSULATOR MATERIAL: THERMOPLASTIC POLYESTER, UL 94V-0 DAP MATERIAL AVAILABLE UPON REQUEST
- CONTACT MATERIAL; COPPER ALLOY

**Contact Code 558** 

CONTACT PLATING: GOLD ON THE MATING AREA, TIN PLATING ON THE CONTACT TAILS, NICKEL UNDERPLATE