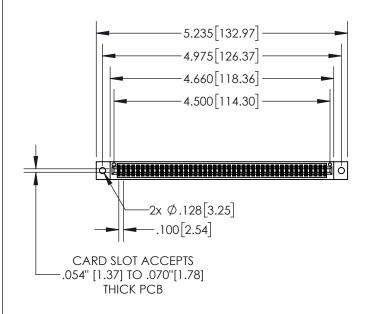

| 845/895 SERIES HIGH TEMP CARD | EDGE CONNECTOR |
|-------------------------------|----------------|
| PART NUMBER: 895-088-541-202  |                |

|   | ACAD REFERENCE NO   | . 845-ENG       | G-MASTER  |
|---|---------------------|-----------------|-----------|
|   | DRAWN: R.STA.MONICA | DATE: <b>MA</b> | Y.16/2017 |
|   | CHECKED:            | DATE:           |           |
|   | SCALE: 1:2          | SHEET 1         | OF 2      |
| ) | DRAWING NUMBER      |                 | ISSUE     |
|   | 845-ENG-MASTER      |                 | 1         |