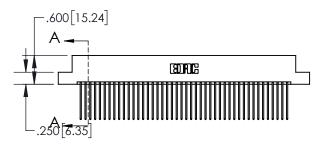

| 845/895 SERIES HIGH TEMP CARD | EDGE CONNECTOR |
|-------------------------------|----------------|
| PART NUMBER: 895-088-541-202  |                |

|   | ACAD REFERENCE NO   | . 845-ENG       | G-MASTER  |
|---|---------------------|-----------------|-----------|
|   | DRAWN: R.STA.MONICA | DATE: <b>MA</b> | Y.16/2017 |
|   | CHECKED:            | DATE:           |           |
|   | SCALE: 1:2          | SHEET 1         | OF 2      |
| ) | DRAWING NUMBER      |                 | ISSUE     |
|   | 845-ENG-MASTER      |                 | 1         |