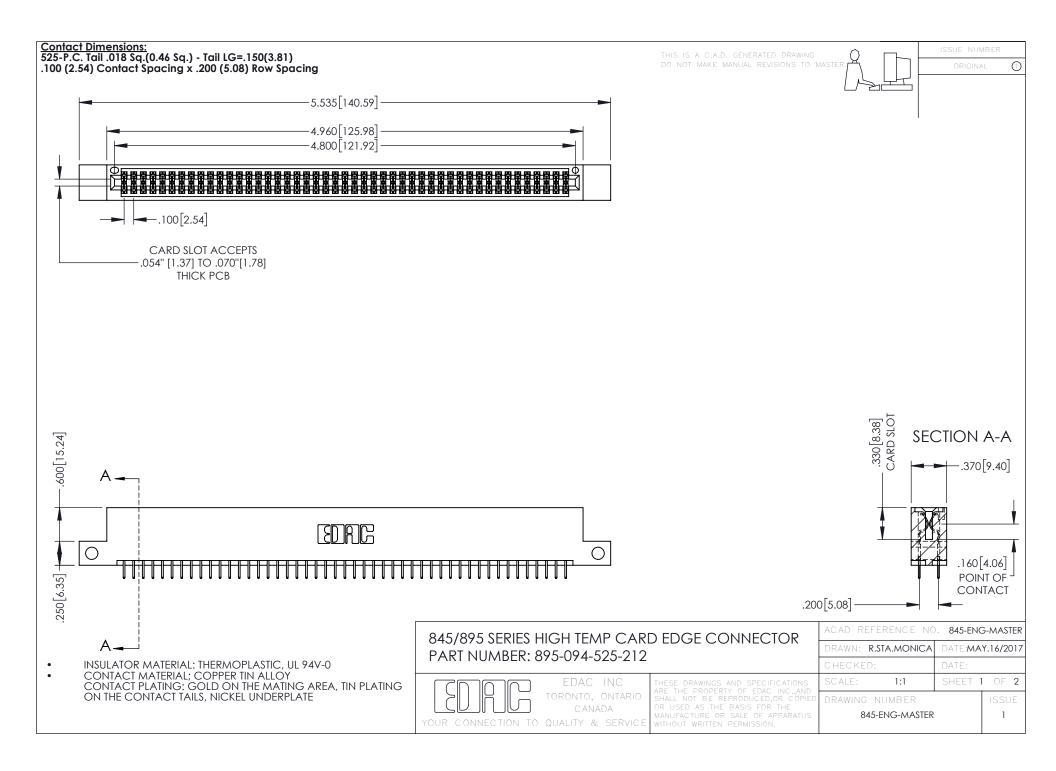

- INSULATOR MATERIAL: THERMOPLASTIC POLYESTER, UL 94V-0 DAP MATERIAL AVAILABLE UPON REQUEST
- CONTACT MATERIAL; COPPER ALLOY

**Contact Code 558** 

CONTACT PLATING: GOLD ON THE MATING AREA, TIN PLATING ON THE CONTACT TAILS, NICKEL UNDERPLATE

## 845/895 SERIES HIGH TEMP CARD EDGE CONNECTOR CONTACT CODE 555,556,558,559,560 DIMENSIONS

YOUR CONNECTION TO QUALITY & SERVICE

Contact Code 559

|   | ACAD REFERENCE NO   | . 845-ENG-MASTER |
|---|---------------------|------------------|
|   | DRAWN: R.STA.MONICA | DATE:MAY.16/2017 |
|   | CHECKED:            | DATE:            |
|   | SCALE: 1:1          | SHEET 2 OF 2     |
| D | DRAWING NUMBER      | ISSUE            |

Contact Code 560

845-ENG-MASTER