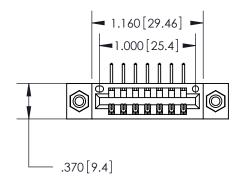

846/896 SERIES HIGH TEMP CARD EDGE CONNECTOR PART NUMBER: 896-007-558-608

YOUR CONNECTION TO QUALITY & SERVICE

**EDAC INC** TORONTO, ONTARIO CANADA

THESE DRAWINGS AND SPECIFICATIONS ARE THE PROPERTY OF EDAC INC., AND SHALL NOT BE REPRODUCED, OR COPIED OR USED AS THE BASIS FOR THE MANUFACTURE OR SALE OF APPARATUS WITHOUT WRITTEN PERMISSION.

<u>Contact Dimensions:</u>
558-90 Degree Bend (Code 541 Contacts)
See Sheet 2 for Contact Code 555, 556, 558, 559, 560 Dimensions

THIS IS A C.A.D. GENERATED DRAWING DO NOT MAKE MANUAL REVISIONS TO MASTER.