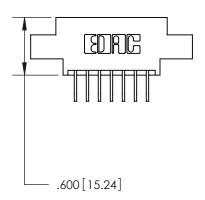

<u>Contact Dimensions:</u>
558-90 Degree Bend (Code 541 Contacts)
See Sheet 2 for Contact Code 555, 556, 558, 559, 560 Dimensions

THIS IS A C.A.D. GENERATED DRAWING DO NOT MAKE MANUAL REVISIONS TO MASTER.



ISSUE NUMBER

ORIGINAL

1





INSULATOR MATERIAL: THERMOPLASTIC POLYESTER, UL 94V-0 CONTACT MATERIAL; COPPER, NICKEL, TIN ALLOY CA-725 CONTACT PLATING: GOLD ON THE MATING AREA, TIN-LEAD

ON THE CONTACT TAILS, NICKEL UNDERPLATE

846/896 SERIES HIGH TEMP CARD EDGE CONNECTOR PART NUMBER: 896-007-558-608

YOUR CONNECTION TO QUALITY & SERVICE

**EDAC INC** TORONTO, ONTARIO CANADA

THESE DRAWINGS AND SPECIFICATIONS ARE THE PROPERTY OF EDAC INC., AND SHALL NOT BE REPRODUCED, OR COPIED OR USED AS THE BASIS FOR THE MANUFACTURE OR SALE OF APPARATUS WITHOUT WRITTEN PERMISSION.

| ACAD REFERENCE | NO. 846-ENG-MASTER |
|----------------|--------------------|
| DRAWN: J.LEE   | DATE: APR. 22/09   |
| CHECKED:       | DATE:              |
| SCALE: 1:1     | SHEET 1 OF 2       |
| DRAWING NUMBER | ISSUE              |
| 846-ENG-M/