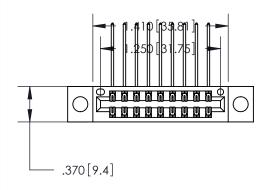

846/896 SERIES HIGH TEMP CARD EDGE CONNECTOR PART NUMBER: 896-018-558-204

YOUR CONNECTION TO QUALITY & SERVICE

**EDAC INC** TORONTO, ONTARIO CANADA

THESE DRAWINGS AND SPECIFICATIONS ARE THE PROPERTY OF EDAC INC., AND SHALL NOT BE REPRODUCED, OR COPIED OR USED AS THE BASIS FOR THE MANUFACTURE OR SALE OF APPARATUS WITHOUT WRITTEN PERMISSION.

<u>Contact Dimensions:</u>
558-90 Degree Bend (Code 541 Contacts)
See Sheet 2 for Contact Code 555, 556, 558, 559, 560 Dimensions

THIS IS A C.A.D. GENERATED DRAWING DO NOT MAKE MANUAL REVISIONS TO MASTER.