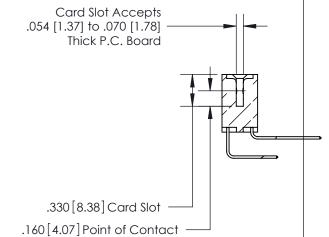

**Contact Code 558** 

## 846/896 SERIES HIGH TEMP CARD EDGE CONNECTOR CONTACT CODE 555,556,558,559,560 DIMENSIONS

.150 [3.81]

YOUR CONNECTION TO QUALITY & SERVICE

**Contact Code 559** 

**EDAC INC** TORONTO, ONTARIO CANADA

THESE DRAWINGS AND SPECIFICATIONS ARE THE PROPERTY OF EDAC INC.,AND SHALL NOT BE REPRODUCED, OR COPIED OR USED AS THE BASIS FOR THE MANUFACTURE OR SALE OF APPARATUS WITHOUT WRITTEN PERMISSION.