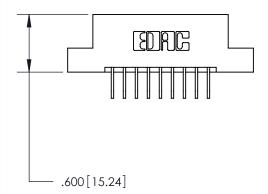

846/896 SERIES HIGH TEMP CARD EDGE CONNECTOR PART NUMBER: 896-018-558-204

YOUR CONNECTION TO QUALITY & SERVICE

**EDAC INC** TORONTO, ONTARIO CANADA

THESE DRAWINGS AND SPECIFICATIONS ARE THE PROPERTY OF EDAC INC., AND SHALL NOT BE REPRODUCED, OR COPIED OR USED AS THE BASIS FOR THE MANUFACTURE OR SALE OF APPARATUS WITHOUT WRITTEN PERMISSION.

<u>Contact Dimensions:</u>
558-90 Degree Bend (Code 541 Contacts)
See Sheet 2 for Contact Code 555, 556, 558, 559, 560 Dimensions

THIS IS A C.A.D. GENERATED DRAWING DO NOT MAKE MANUAL REVISIONS TO MASTER.