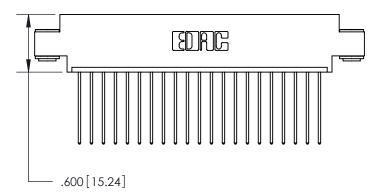

Card Slot Accepts .054 [1.37] to .070 [1.78] Thick P.C. Board

.330 [8.38] Card Slot .160 [4.07] Point of Contact -

ISSUE NUMBER ORIGINAL

INSULATOR MATERIAL: THERMOPLASTIC POLYESTER, UL 94V-0 CONTACT MATERIAL; COPPER, NICKEL, TIN ALLOY CA-725

PART NUMBER: 896-021-541-603

THIS IS A C.A.D. GENERATED DRAWING DO NOT MAKE MANUAL REVISIONS TO MASTER.

ISSUE NUMBER

.165[4.19]

.375 [9.54]

ORIGINAL

1

.060 [1.52] .125(3.18) to .210(5.33) **Outside Tails** .125(3.18) to .210(5.33) **Outside Tails** 