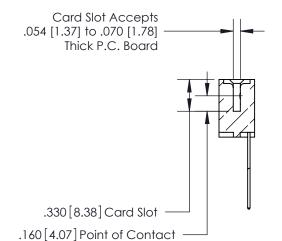

## 846/896 SERIES HIGH TEMP CARD EDGE CONNECTOR CONTACT CODE 555,556,558,559,560 DIMENSIONS

.150 [3.81]

YOUR CONNECTION TO QUALITY & SERVICE

**Contact Code 559** 

**EDAC INC** TORONTO, ONTARIO CANADA

THESE DRAWINGS AND SPECIFICATIONS ARE THE PROPERTY OF EDAC INC.,AND SHALL NOT BE REPRODUCED, OR COPIED OR USED AS THE BASIS FOR THE MANUFACTURE OR SALE OF APPARATUS WITHOUT WRITTEN PERMISSION.