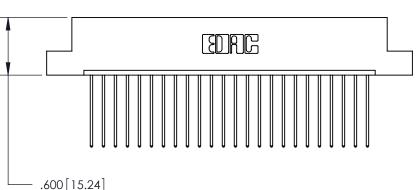

846/896 SERIES HIGH TEMP CARD EDGE CONNECTOR PART NUMBER: 896-024-541-104

EDAC INC
TORONTO, ONTARIO
CANADA
YOUR CONNECTION TO QUALITY & SERVICE

THESE DRAWINGS AND SPECIFICATIONS ARE THE PROPERTY OF EDAC INC. AND SHALL NOT BE REPRODUCED, OR COPIED OR USED AS THE BASIS FOR THE MANUFACTURE OR SALE OF APPARATUS WITHOUT WRITTEN PERMISSION.

- .370[9.4]

INSULATOR MATERIAL: THERMOPLASTIC POLYESTER, UL 94V-0 CONTACT MATERIAL; COPPER, NICKEL, TIN ALLOY CA-725

CONTACT PLATING: GOLD ON THE MATING AREA, TIN-LEAD

ON THE CONTACT TAILS, NICKEL UNDERPLATE