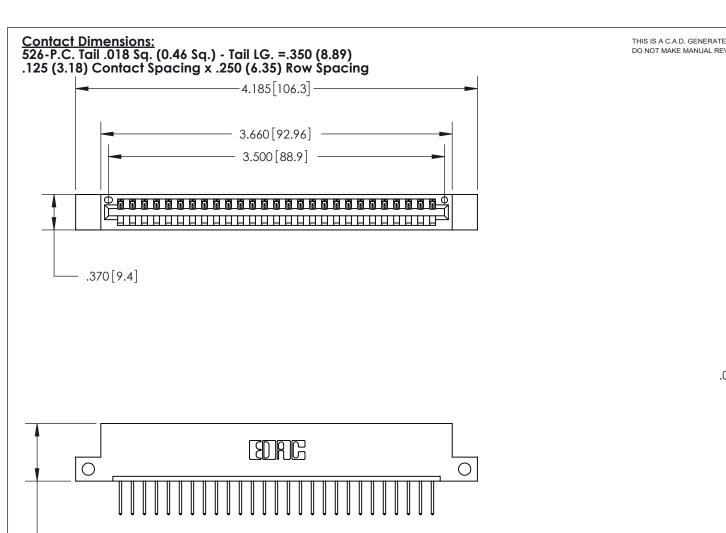

846/896 SERIES HIGH TEMP CARD EDGE CONNECTOR PART NUMBER: 896-027-526-112

YOUR CONNECTION TO QUALITY & SERVICE

**EDAC INC** TORONTO, ONTARIO CANADA

THESE DRAWINGS AND SPECIFICATIONS ARE THE PROPERTY OF EDAC INC., AND SHALL NOT BE REPRODUCED, OR COPIED OR USED AS THE BASIS FOR THE MANUFACTURE OR SALE OF APPARATUS WITHOUT WRITTEN PERMISSION.

|  | ACAD REFERENCE NO. | 846-ENG-MASTER   |  |
|--|--------------------|------------------|--|
|  | DRAWN: J.LEE       | DATE: APR. 22/09 |  |
|  | CHECKED:           | DATE:            |  |
|  | SCALE: 1:1         | SHEET 1 OF 2     |  |
|  | DRAWING NUMBER     | ISSUE            |  |
|  | 846-ENG-MASTER     | 1                |  |