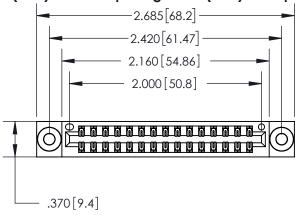

Contact Dimensions: 540-Wire Wrap .025 Sq. (0.64 Sq.) - Tail LG. = .560 (14.22) .125 (3.18) Contact Spacing x .250 (6.35) Row Spacing

- INSULATOR MATERIAL: THERMOPLASTIC POLYESTER, UL 94V-0 CONTACT MATERIAL; COPPER, NICKEL, TIN ALLOY CA-725
- CONTACT PLATING: GOLD ON THE MATING AREA, TIN-LEAD ON THE CONTACT TAILS, NICKEL UNDERPLATE

THIS IS A C.A.D. GENERATED DRAWING DO NOT MAKE MANUAL REVISIONS TO MASTER.

846/896 SERIES HIGH TEMP CARD EDGE CONNECTOR PART NUMBER: 896-030-540-203

YOUR CONNECTION TO QUALITY & SERVICE

**EDAC INC** TORONTO, ONTARIO CANADA