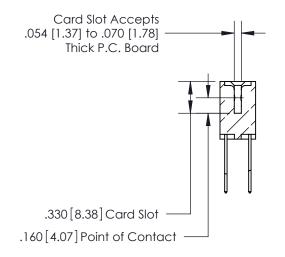

**Contact Code 560** 

INSULATOR MATERIAL: THERMOPLASTIC POLYESTER, UL 94V-0 CONTACT MATERIAL; COPPER, NICKEL, TIN ALLOY CA-725 CONTACT PLATING: GOLD ON THE MATING AREA, TIN-LEAD ON THE CONTACT TAILS, NICKEL UNDERPLATE

**Contact Code 558** 

## 846/896 SERIES HIGH TEMP CARD EDGE CONNECTOR CONTACT CODE 555,556,558,559,560 DIMENSIONS

.150 [3.81]

YOUR CONNECTION TO QUALITY & SERVICE

**Contact Code 559** 

**EDAC INC** TORONTO, ONTARIO CANADA

THESE DRAWINGS AND SPECIFICATIONS ARE THE PROPERTY OF EDAC INC.,AND SHALL NOT BE REPRODUCED, OR COPIED OR USED AS THE BASIS FOR THE MANUFACTURE OR SALE OF APPARATUS WITHOUT WRITTEN PERMISSION.