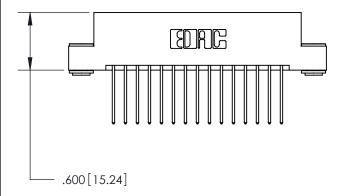

THIS IS A C.A.D. GENERATED DRAWING DO NOT MAKE MANUAL REVISIONS TO MASTER.

846/896 SERIES HIGH TEMP CARD EDGE CONNECTOR PART NUMBER: 896-030-540-203

YOUR CONNECTION TO QUALITY & SERVICE

**EDAC INC** TORONTO, ONTARIO CANADA

THIS IS A C.A.D. GENERATED DRAWING DO NOT MAKE MANUAL REVISIONS TO MASTER.

ISSUE NUMBER

.165[4.19]

.375 [9.54]

ORIGINAL

1

.060 [1.52] .125(3.18) to .210(5.33) **Outside Tails** .125(3.18) to .210(5.33) **Outside Tails** 