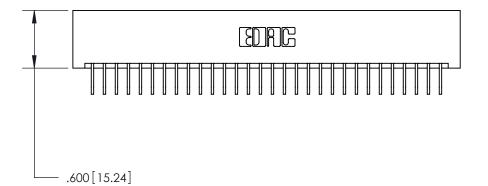

<u>Contact Dimensions:</u>
558-90 Degree Bend (Code 541 Contacts)
See Sheet 2 for Contact Code 555, 556, 558, 559, 560 Dimensions

THIS IS A C.A.D. GENERATED DRAWING DO NOT MAKE MANUAL REVISIONS TO MASTER.

ISSUE NUMBER

ORIGINAL

1

Card Slot Accepts .054 [1.37] to .070 [1.78] Thick P.C. Board .330 [8.38] Card Slot

INSULATOR MATERIAL: THERMOPLASTIC POLYESTER, UL 94V-0 CONTACT MATERIAL; COPPER, NICKEL, TIN ALLOY CA-725 CONTACT PLATING: GOLD ON THE MATING AREA, TIN-LEAD

ON THE CONTACT TAILS, NICKEL UNDERPLATE

846/896 SERIES HIGH TEMP CARD EDGE CONNECTOR PART NUMBER: 896-030-558-101

YOUR CONNECTION TO QUALITY & SERVICE

**EDAC INC** TORONTO, ONTARIO CANADA

THESE DRAWINGS AND SPECIFICATIONS ARE THE PROPERTY OF EDAC INC.,AND SHALL NOT BE REPRODUCED, OR COPIED OR USED AS THE BASIS FOR THE MANUFACTURE OR SALE OF APPARATUS WITHOUT WRITTEN PERMISSION.