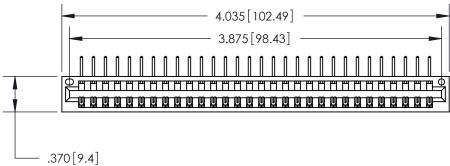

<u>Contact Dimensions:</u>
558-90 Degree Bend (Code 541 Contacts)
See Sheet 2 for Contact Code 555, 556, 558, 559, 560 Dimensions

THIS IS A C.A.D. GENERATED DRAWING DO NOT MAKE MANUAL REVISIONS TO MASTER.

ISSUE NUMBER

ORIGINAL

1

Card Slot Accepts .054 [1.37] to .070 [1.78] Thick P.C. Board .330 [8.38] Card Slot

INSULATOR MATERIAL: THERMOPLASTIC POLYESTER, UL 94V-0 CONTACT MATERIAL; COPPER, NICKEL, TIN ALLOY CA-725 CONTACT PLATING: GOLD ON THE MATING AREA, TIN-LEAD

ON THE CONTACT TAILS, NICKEL UNDERPLATE

846/896 SERIES HIGH TEMP CARD EDGE CONNECTOR PART NUMBER: 896-030-558-101

YOUR CONNECTION TO QUALITY & SERVICE

**EDAC INC** TORONTO, ONTARIO CANADA

THESE DRAWINGS AND SPECIFICATIONS ARE THE PROPERTY OF EDAC INC.,AND SHALL NOT BE REPRODUCED, OR COPIED OR USED AS THE BASIS FOR THE MANUFACTURE OR SALE OF APPARATUS WITHOUT WRITTEN PERMISSION.