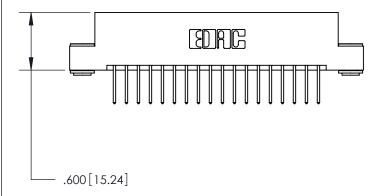

## 846/896 SERIES HIGH TEMP CARD EDGE CONNECTOR PART NUMBER: 896-036-526-203

YOUR CONNECTION TO QUALITY & SERVICE

**EDAC INC** TORONTO, ONTARIO CANADA

THESE DRAWINGS AND SPECIFICATIONS ARE THE PROPERTY OF EDAC INC., AND SHALL NOT BE REPRODUCED, OR COPIED OR USED AS THE BASIS FOR THE MANUFACTURE OR SALE OF APPARATUS WITHOUT WRITTEN PERMISSION.

| ACAD REFERENCE NO. | 846-ENG-MASTER   |
|--------------------|------------------|
| DRAWN: J.LEE       | DATE: APR. 22/09 |
| CHECKED:           | DATE:            |
| SCALE: 1:1         | SHEET 1 OF 2     |
| DRAWING NUMBER     | ISSUE            |
| 846-ENG-MASTER     | 1                |