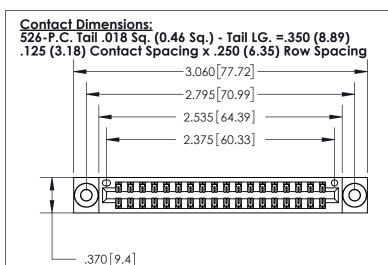

## 846/896 SERIES HIGH TEMP CARD EDGE CONNECTOR PART NUMBER: 896-036-526-203

YOUR CONNECTION TO QUALITY & SERVICE

**EDAC INC** TORONTO, ONTARIO CANADA

THESE DRAWINGS AND SPECIFICATIONS ARE THE PROPERTY OF EDAC INC., AND SHALL NOT BE REPRODUCED, OR COPIED OR USED AS THE BASIS FOR THE MANUFACTURE OR SALE OF APPARATUS WITHOUT WRITTEN PERMISSION.

| ACAD REFERENCE NO. | 846-ENG-MASTER   |
|--------------------|------------------|
| DRAWN: J.LEE       | DATE: APR. 22/09 |
| CHECKED:           | DATE:            |
| SCALE: 1:1         | SHEET 1 OF 2     |
| DRAWING NUMBER     | ISSUE            |
| 846-ENG-MASTER     | 1                |