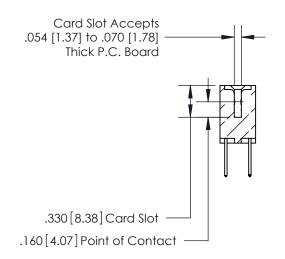

**Contact Code 560** 

INSULATOR MATERIAL: THERMOPLASTIC POLYESTER, UL 94V-0 CONTACT MATERIAL; COPPER, NICKEL, TIN ALLOY CA-725 CONTACT PLATING: GOLD ON THE MATING AREA, TIN-LEAD ON THE CONTACT TAILS, NICKEL UNDERPLATE

**Contact Code 558** 

## 846/896 SERIES HIGH TEMP CARD EDGE CONNECTOR CONTACT CODE 555,556,558,559,560 DIMENSIONS

.150 [3.81]

YOUR CONNECTION TO QUALITY & SERVICE

**Contact Code 559** 

**EDAC INC** TORONTO, ONTARIO CANADA

THESE DRAWINGS AND SPECIFICATIONS ARE THE PROPERTY OF EDAC INC.,AND SHALL NOT BE REPRODUCED, OR COPIED OR USED AS THE BASIS FOR THE MANUFACTURE OR SALE OF APPARATUS WITHOUT WRITTEN PERMISSION.