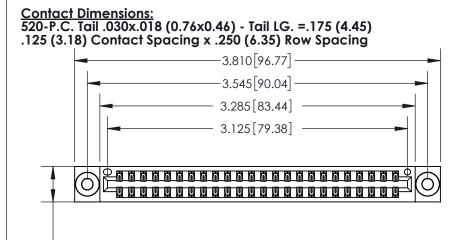

- .370[9.4]

846/896 SERIES HIGH TEMP CARD EDGE CONNECTOR PART NUMBER: 896-048-520-203

YOUR CONNECTION TO QUALITY & SERVICE

**EDAC INC** TORONTO, ONTARIO CANADA

THESE DRAWINGS AND SPECIFICATIONS ARE THE PROPERTY OF EDAC INC.,AND SHALL NOT BE REPRODUCED, OR COPIED OR USED AS THE BASIS FOR THE MANUFACTURE OR SALE OF APPARATUS WITHOUT WRITTEN PERMISSION.

| ACAD REFERENCE NO. | 846-ENG-MASTER   |
|--------------------|------------------|
| DRAWN: J.LEE       | DATE: APR. 22/09 |
| CHECKED:           | DATE:            |
| SCALE: 1:1         | SHEET 1 OF 2     |
| DRAWING NUMBER     | ISSUE            |
| 846-ENG-MASTER     | 1                |