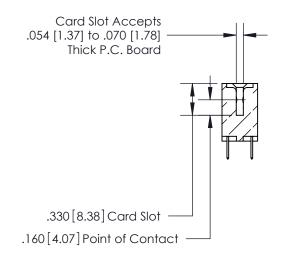

THIS IS A C.A.D. GENERATED DRAWING DO NOT MAKE MANUAL REVISIONS TO MASTER.

ISSUE NUMBER

.165[4.19]

.375 [9.54]

ORIGINAL

1

.060 [1.52] .125(3.18) to .210(5.33) **Outside Tails** .125(3.18) to .210(5.33) **Outside Tails** 