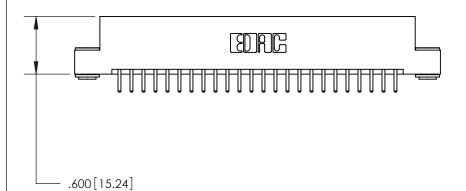

- .370[9.4]

846/896 SERIES HIGH TEMP CARD EDGE CONNECTOR PART NUMBER: 896-048-520-203

YOUR CONNECTION TO QUALITY & SERVICE

**EDAC INC** TORONTO, ONTARIO CANADA

THESE DRAWINGS AND SPECIFICATIONS ARE THE PROPERTY OF EDAC INC.,AND SHALL NOT BE REPRODUCED, OR COPIED OR USED AS THE BASIS FOR THE MANUFACTURE OR SALE OF APPARATUS WITHOUT WRITTEN PERMISSION.

| ACAD REFERENCE NO. | 846-ENG-MASTER   |
|--------------------|------------------|
| DRAWN: J.LEE       | DATE: APR. 22/09 |
| CHECKED:           | DATE:            |
| SCALE: 1:1         | SHEET 1 OF 2     |
| DRAWING NUMBER     | ISSUE            |
| 846-ENG-MASTER     | 1                |