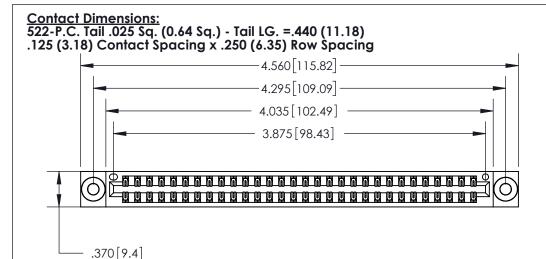

THIS IS A C.A.D. GENERATED DRAWING DO NOT MAKE MANUAL REVISIONS TO MASTER.

ISSUE NUMBER ORIGINAL

Card Slot Accepts .054 [1.37] to .070 [1.78] Thick P.C. Board .330 [8.38] Card Slot .160 [4.07] Point of Contact -

INSULATOR MATERIAL: THERMOPLASTIC POLYESTER, UL 94V-0 CONTACT MATERIAL; COPPER, NICKEL, TIN ALLOY CA-725 CONTACT PLATING: GOLD ON THE MATING AREA, TIN-LEAD

ON THE CONTACT TAILS, NICKEL UNDERPLATE

846/896 SERIES HIGH TEMP CARD EDGE CONNECTOR PART NUMBER: 896-060-522-203