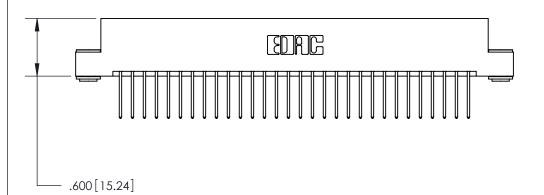

THIS IS A C.A.D. GENERATED DRAWING DO NOT MAKE MANUAL REVISIONS TO MASTER.

ISSUE NUMBER

ORIGINAL

1

.060 [1.52] .200 [5.08] .210[5.33] -.660 [16.76]

.060 [1.52] .150 [3.81] .260[6.6] -**Outside Tails** .660[16.76]