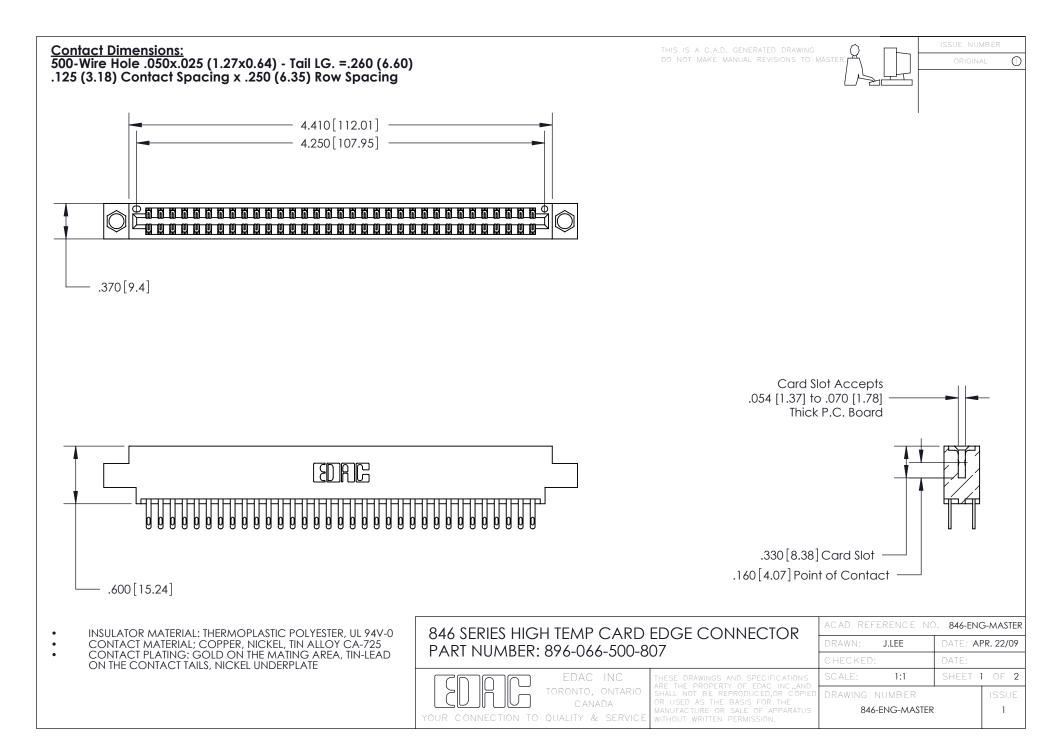

846 SERIES HIGH TEMP CARD EDGE CONNECTOR CONTACT CODE 555,556,558,559,560 DIMENSIONS

YOUR CONNECTION TO QUALITY & SERVICE

**Outside Tails** 

**Outside Tails** 

|   | ACAD REFERENCE NO. 846-ENG-MASTER |                  |
|---|-----------------------------------|------------------|
|   | DRAWN: J.LEE                      | DATE: APR. 22/09 |
|   | CHECKED:                          | DATE:            |
|   | SCALE: 1:1                        | SHEET 2 OF 2     |
| 0 | DRAWING NUMBER                    | ISSUE            |

846-ENG-MASTER