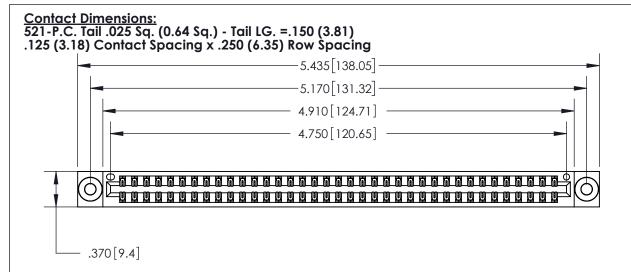

## 846/896 SERIES HIGH TEMP CARD EDGE CONNECTOR CONTACT CODE 555,556,558,559,560 DIMENSIONS

.150 [3.81]

YOUR CONNECTION TO QUALITY & SERVICE

**Contact Code 559** 

**EDAC INC** TORONTO, ONTARIO CANADA

THESE DRAWINGS AND SPECIFICATIONS ARE THE PROPERTY OF EDAC INC.,AND SHALL NOT BE REPRODUCED, OR COPIED OR USED AS THE BASIS FOR THE MANUFACTURE OR SALE OF APPARATUS WITHOUT WRITTEN PERMISSION.