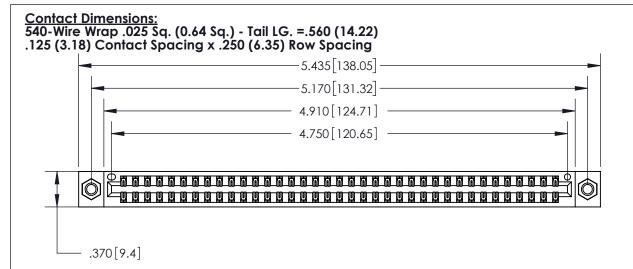

**Contact Code 560** 

INSULATOR MATERIAL: THERMOPLASTIC POLYESTER, UL 94V-0 CONTACT MATERIAL; COPPER, NICKEL, TIN ALLOY CA-725 CONTACT PLATING: GOLD ON THE MATING AREA, TIN-LEAD ON THE CONTACT TAILS, NICKEL UNDERPLATE

## 846/896 SERIES HIGH TEMP CARD EDGE CONNECTOR CONTACT CODE 555,556,558,559,560 DIMENSIONS

.150 [3.81]

YOUR CONNECTION TO QUALITY & SERVICE

**Contact Code 559** 

**EDAC INC** TORONTO, ONTARIO CANADA

THESE DRAWINGS AND SPECIFICATIONS ARE THE PROPERTY OF EDAC INC.,AND SHALL NOT BE REPRODUCED, OR COPIED OR USED AS THE BASIS FOR THE MANUFACTURE OR SALE OF APPARATUS WITHOUT WRITTEN PERMISSION.