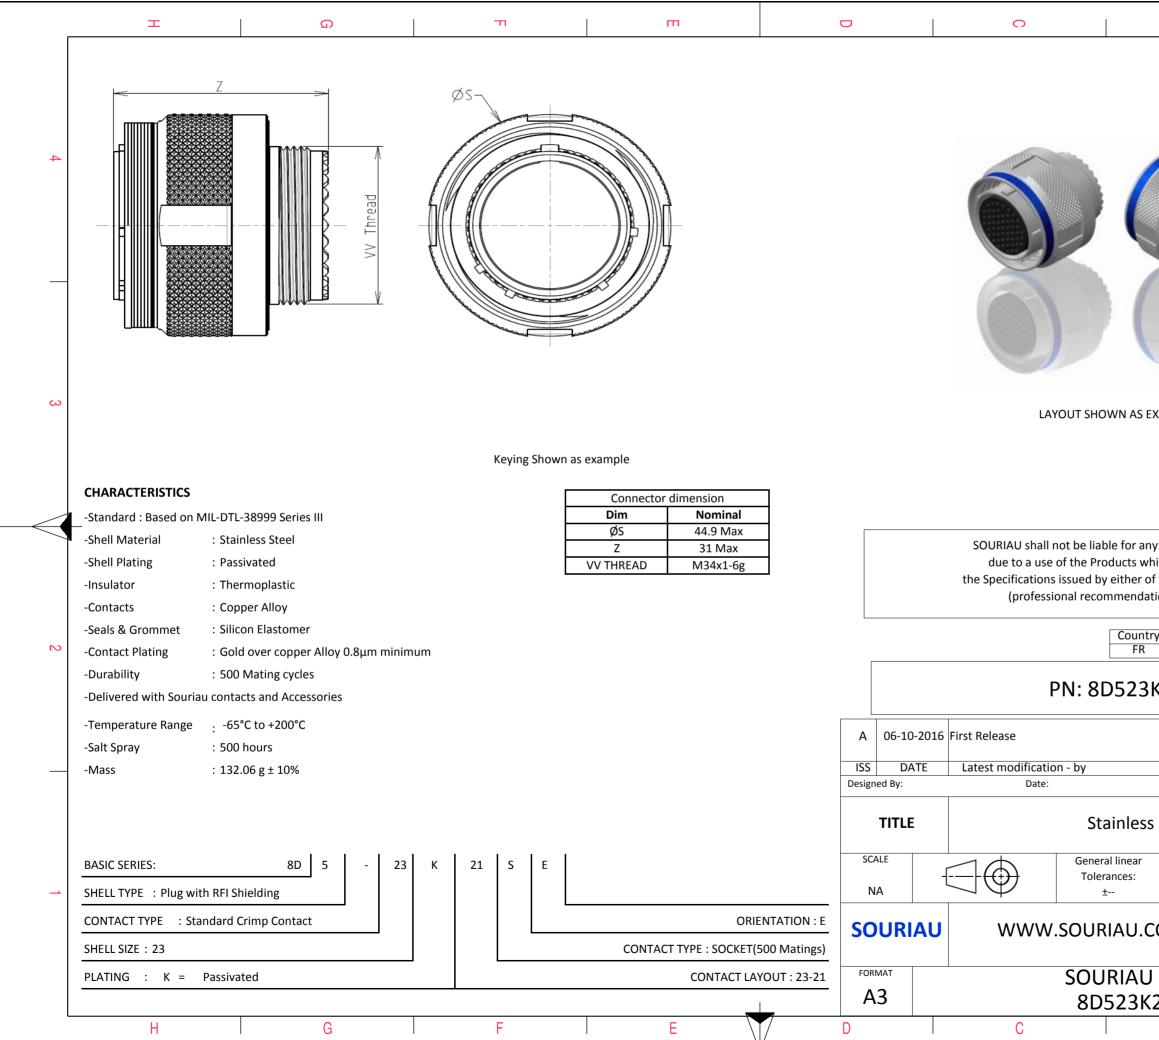

|                                                                                                                         | Ξ                                                                               |                              | A |              |   |  |  |  |
|-------------------------------------------------------------------------------------------------------------------------|---------------------------------------------------------------------------------|------------------------------|---|--------------|---|--|--|--|
|                                                                                                                         | C                                                                               |                              |   |              | 4 |  |  |  |
| AS EXA                                                                                                                  | AMPLE                                                                           |                              |   |              | 3 |  |  |  |
| s which<br>er of t<br>indation<br>untry<br>FR                                                                           | non-conformit<br>ch does not co<br>he Parties or b<br>on, technical n<br>Jurisd | mply with<br>by a third part |   |              | 2 |  |  |  |
|                                                                                                                         |                                                                                 |                              |   | MOD N°       |   |  |  |  |
| ess S                                                                                                                   | CUSTOMER DRAWING Steel Plug 8D series                                           |                              |   |              |   |  |  |  |
| ar                                                                                                                      | NPRDS / PROJECT<br>859                                                          |                              |   |              |   |  |  |  |
| J.COM<br>This document is the property of<br>SOURIAU<br>it must not be reproduced or<br>communicated without permission |                                                                                 |                              |   |              |   |  |  |  |
|                                                                                                                         | DRG N°<br>1SE-C                                                                 |                              |   | SHEET<br>1/2 |   |  |  |  |
|                                                                                                                         | В                                                                               |                              | А |              | J |  |  |  |
|                                                                                                                         |                                                                                 |                              |   |              |   |  |  |  |